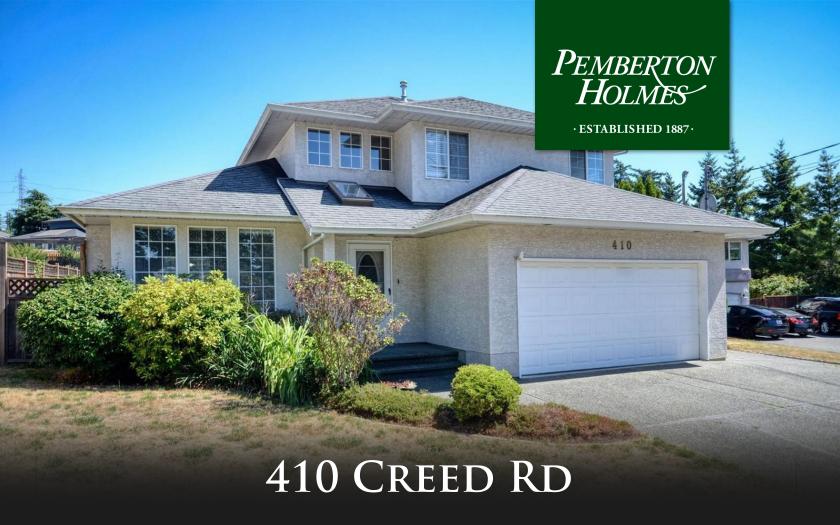

Be sure to view this 4 bedroom 3 bath home located in a great neighbourhood close to Victoria General Hospital, Eagle Creek Shopping Centre, Schools, Highland Pacific Golf Course, Galloping Goose Trail and Thetis Lake. The main level has 11' ceiling entrance, bedroom, 2 piece bath, laundry, living and dining area (Cherry wood flooring), kitchen with stainless steel appliances, eating area with sliders to the back deck where the children (and adults) can enjoy the large lot (approx .19 acres) with pergola and storage shed....even room for gardening and a great sports area! The upper level has the Primary bedroom, with 4 piece ensuite and walk-in closet, plus 2 other bedrooms and another 4 piece bath. Built in 1997, with a double attached garage, room for RV parking and a crawl space for extra storage. Great location in a great neighbourhood offering so many amenities at a great price of \$960,000.