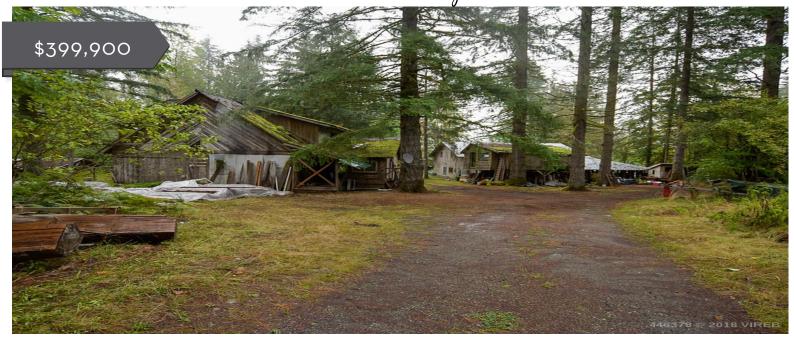

## About 4411 Macaulay Road

Nearly 3 acres of total peace and tranquility in a rural country neighborhood. House needs a lot of love and a lot of work, but the shop on the property is in great shape and ready to help you take on the job. Shop was built to have a suite on the second level at this point it's roughed in. No septic in place. A great source of water, but well house is in need of updates. The shop was used by a professional woodworking artisan. A great starting point to build your dream home located at the end of Macaulay Road, surrounded by farm land, near Macaulay Heights Park and tucked away under towering trees.