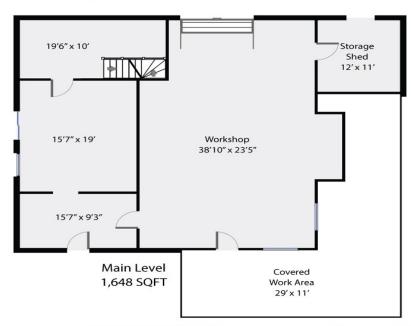

## About 4411 Macaulay Road

Nearly 3 acres of total peace and tranquility in a rural country neighborhood. House needs a lot of love and a lot of work, but the shop on the property is in great shape and ready to help you take on the job. Shop was built to have a suite on the second level at this point it's roughed in. No septic in place. A great source of water, but well house is in need of updates. The shop was used by a professional woodworking artisan. A great starting point to build your dream home located at the end of Macaulay Road, surrounded by farm land, near Macaulay Heights Park and tucked away under towering trees.

## 4411 Macaulay Road

Total Square Footage 2,408 SQFT

PREPARED FOR EXCLUSIVE USE OF JAKOB CHRISTOPH
MEASUREMENTS ON PLANS ARE INTENDED FOR VISUAL
REFERENCE ONLY AND SHOULD BE VERIFIED.
ALL AREA SQFT TOTALS ARE INCLUSIVE OF EXTERIOR WALLS.
ALL INTERIOR DIMENSIONS ARE FROM INTERIOR WALLS.