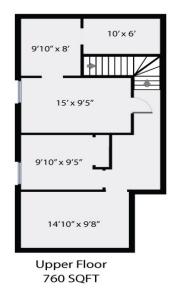

## 4411 Macaulay Road

Total Square Footage 2,408 SQFT

PREPARED FOR EXCLUSIVE USE OF JAKOB CHRISTOPH
MEASUREMENTS ON PLANS ARE INTENDED FOR VISUAL
REFERENCE ONLY AND SHOULD BE VERIFIED.
ALL AREA SQFT TOTALS ARE INCLUSIVE OF EXTERIOR WALLS.
ALL INTERIOR DIMENSIONS ARE FROM INTERIOR WALLS.