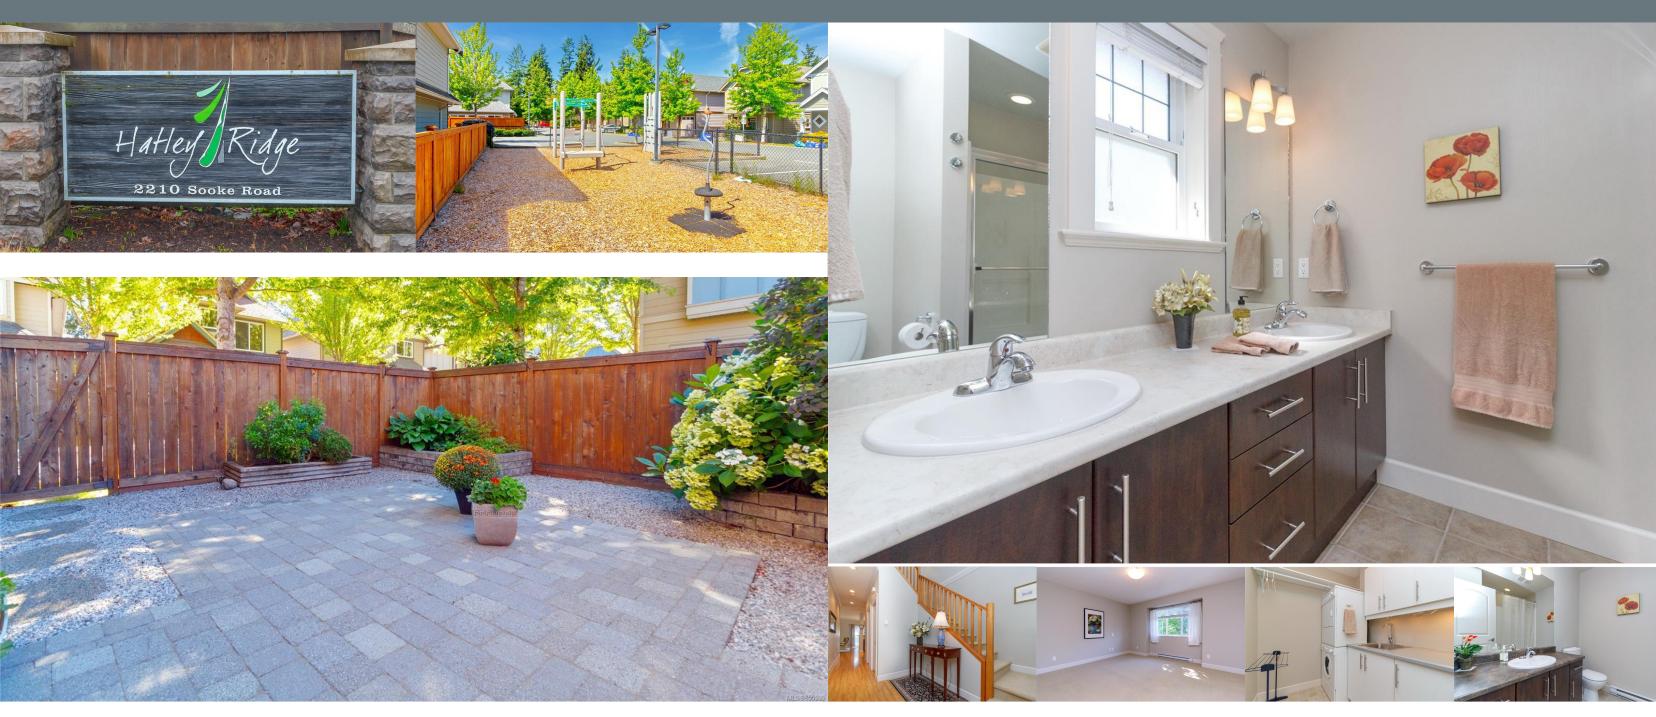

## 5-2210 Sooke Rd

Well maintained spacious 3bed/3bath townhouse located close to Royal Roads University, trails, parks, beach, Westshore shopping center, all amenities nearby. Over 1500 sq. ft. on 2 levels including open concept 9' ceilings and beautiful fire place living room, with dining area with patio door to fully fenced patio garden backyard. New upgraded kitchen appliances. Brand new countertop and granite breakfast bar. Upstairs includes large master bedroom with heated floor ensuite, brand new countertop with 2 sinks. Large walk in closet. 2 more bedrooms and 4 piece bathroom and a large useful laundry room. Lots of storage. BBQ and pet friendly. Move in condition.