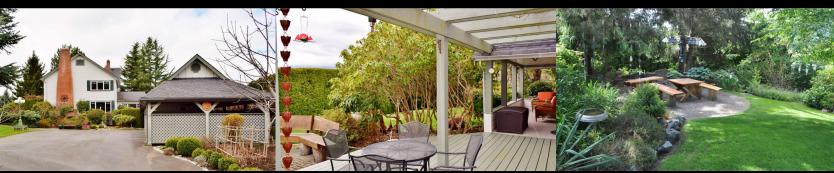

## Unique Historical Duncan Character Home on .75 Acres

Situated on a 0.75 acre, usable R-3 zoned lot & surrounded by privacy hedges & amazing gardens in an adult Strata Park, it can't get much better for peace, quiet & security. Circa 1895 with additions in the 1940's & full remodeling in the 2000's, most recently "Birds of a Feather B&B", & formerly a strata & church clubhouse & a minister's residence. Modern conveniences compliment the character of this 4 bdrm, 3 bath, 3,830 sq. ft., main level entry home w/selfcontained upper level suite & include energy efficient windows, ductless heat pumps, airtight woodstove & propane fireplace, newer wiring, plumbing & fixtures, refinished fir floors, fir kitchen cabinetry, beautiful mill work & more. Sunny south facing views & great outdoor spaces that includes walking paths, mature trees, producing raised beds, grapevines, gazebo, greenhouse, wired workshop, storage room off a 2 car carport & numerous garden nooks to relax & lose yourself. A very special & unique offering!