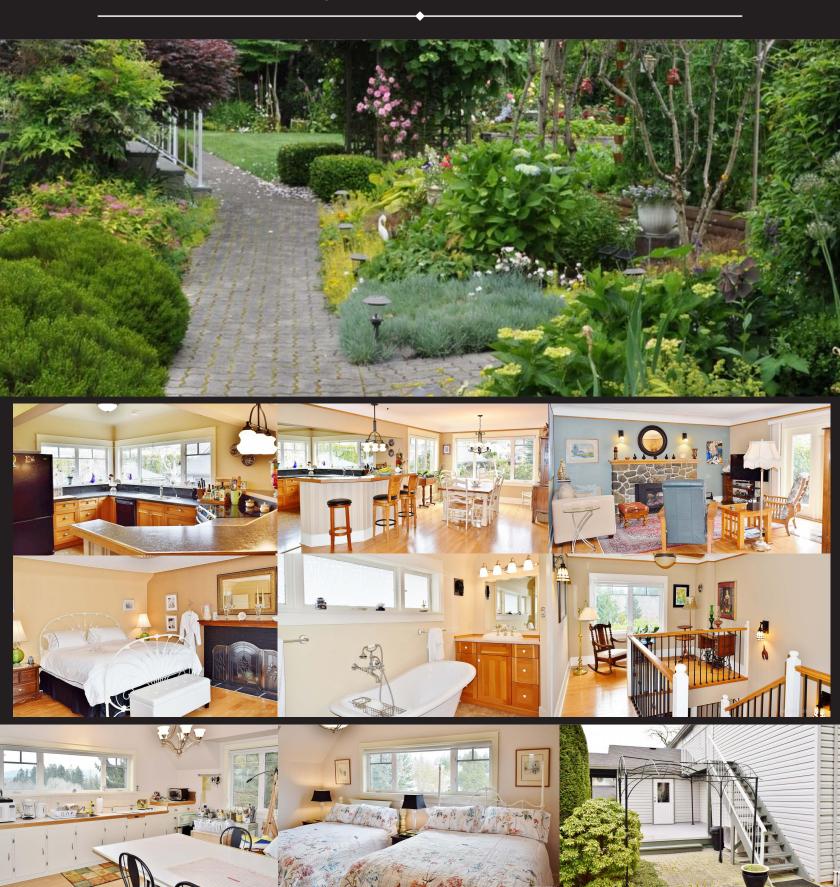

## Unique Historical Duncan Character Home on .75 Acres

Situated on a 0.75 acre, usable R-3 zoned lot & surrounded by privacy hedges & amazing gardens in an adult Strata Park, it can't get much better for peace, quiet & security. Circa 1895 with additions in the 1940's & full remodeling in the 2000's, most recently "Birds of a Feather B&B", & formerly a strata & church clubhouse & a minister's residence. Modern conveniences compliment the character of this 4 bdrm, 3 bath, 3,830 sq. ft., main level entry home w/selfcontained upper level suite & include energy efficient windows, ductless heat pumps, airtight woodstove & propane fireplace, newer wiring, plumbing & fixtures, refinished fir floors, fir kitchen cabinetry, beautiful mill work & more. Sunny south facing views & great outdoor spaces that includes walking paths, mature trees, producing raised beds, grapevines, gazebo, greenhouse, wired workshop, storage room off a 2 car carport & numerous garden nooks to relax & lose yourself. A very special & unique offering!