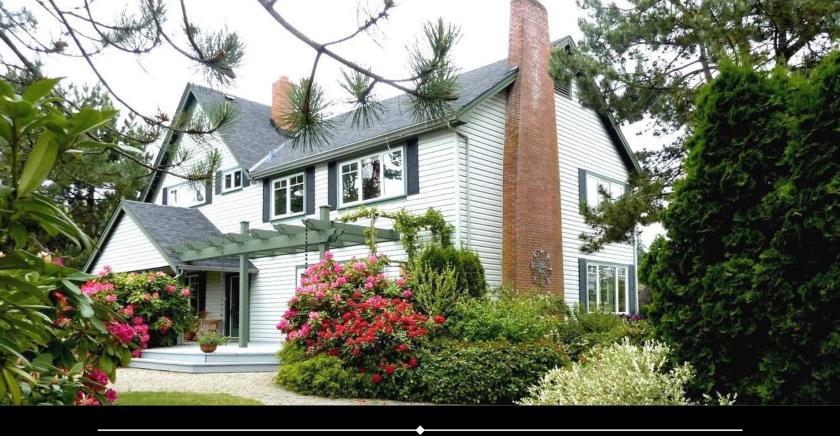

## Unique Historical Duncan Character Home on .75 Acres

Situated on a 0.75 acre, usable R-3 zoned lot & surrounded by privacy hedges & amazing gardens in an adult Strata Park, it can't get much better for peace, quiet & security. Circa 1895 with additions in the 1940's & full remodeling in the 2000's, most recently "Birds of a Feather B&B", & formerly a strata & church clubhouse & a minister's residence. Modern conveniences compliment the character of this 4 bdrm, 3 bath, 3,830 sq. ft., main level entry home w/selfcontained upper level suite & include energy efficient windows, ductless heat pumps, airtight woodstove & propane fireplace, newer wiring, plumbing & fixtures, refinished fir floors, fir kitchen cabinetry, beautiful mill work & more. Sunny south facing views & great outdoor spaces that includes walking paths, mature trees, producing raised beds, grapevines, gazebo, greenhouse, wired workshop, storage room off a 2 car carport & numerous garden nooks to relax & lose yourself. A very special & unique offering!