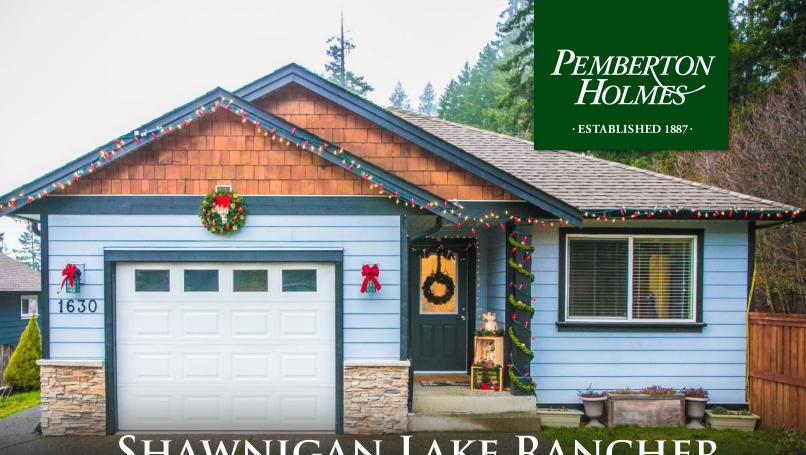

## SHAWNIGAN LAKE RANCHER 1630 Kristin Way

## 1630 Kristin Way

Beautifully maintained, 3-bedroom, 2-bathroom rancher located in The Estates at Shawnigan Station. This is the perfect family home with a fully fenced, oversized corner lot in a family friendly neighborhood. This open concept home has plenty of natural light and features newer flooring. Enjoy the warmth of your natural gas fireplace or enjoy the outdoor entertainment area. The master bedroom has his and her closets and a large soaker tub in the ensuite. Minutes from hiking and biking trails and centrally located for a short commute to both Victoria and Cowichan Valley, this home has it all. The perfect Christmas gift!

| Priced at<br>\$485,000                    | Area<br>Bedrooms<br>Bathrooms<br>Lot Size<br>Floor Space | Z3 Shawnigan<br>3<br>2<br>0.21<br>1354        | Age<br>Taxes<br>Tax Year<br>MLS#<br>Parking | 2009<br>3672<br>2019<br>464022<br>Garage-<br>Single                                                        |
|-------------------------------------------|----------------------------------------------------------|-----------------------------------------------|---------------------------------------------|------------------------------------------------------------------------------------------------------------|
| PAUL TEDRICK<br>Pemberton Holmes - Duncan |                                                          | Scan this QR<br>Code with your<br>smart phone |                                             | 250-216-6020<br>paul@paultedrick.ca<br>www.paultedrick.ca<br>23 Queens Road<br>Duncan, V9L 2W <sup>-</sup> |