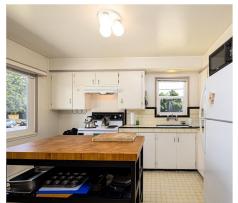

## 1277/1279 Haultain St

\$1,525,000 Bedrooms: 8

Features: \*\*4 - Two Bedroom Units \*\* Centrally located side by side revenue duplex bordering three streets providing 2 driveways and easy access throughout town. This is a rare find in Victoria. Each address has street access, one off of Garden St and the other off of Cedar Hill Rd allotting for easy 2 car parking or even up to 4 (one in front of each other) plus street parking. Easy bus and bike routes close by, located very close to the main thoroughfares but not on them offering a quiet location yet still convenient. This property has been well maintained by the current owners, new perimeter drains 6 years ago, roof 8 years ago, newer vinyl windows and bathrooms. Video & Floorplans available at