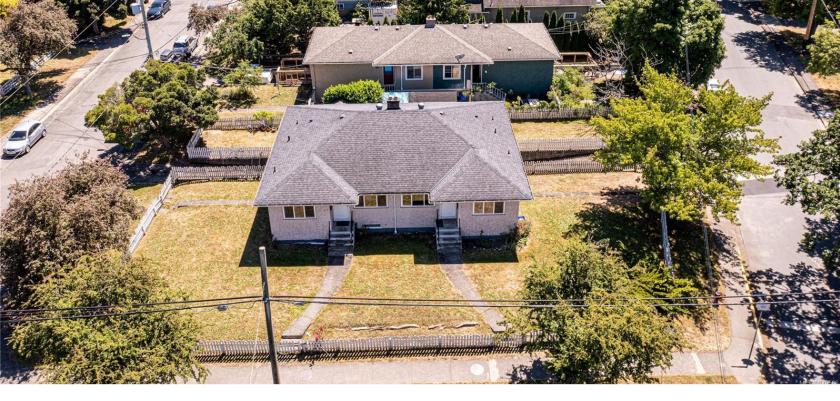

## 1277/1279 Haultain St

\$1,525,000 Bedrooms: 8

Features: \*\*4 - Two Bedroom Units \*\* Centrally located side by side revenue duplex bordering three streets providing 2 driveways and easy access throughout town. This is a rare find in Victoria. Each address has street access, one off of Garden St and the other off of Cedar Hill Rd allotting for easy 2 car parking or even up to 4 (one in front of each other) plus street parking. Easy bus and bike routes close by, located very close to the main thoroughfares but not on them offering a quiet location yet still convenient. This property has been well maintained by the current owners, new perimeter drains 6 years ago, roof 8 years ago, newer vinyl windows and bathrooms. Video & Floorplans available at