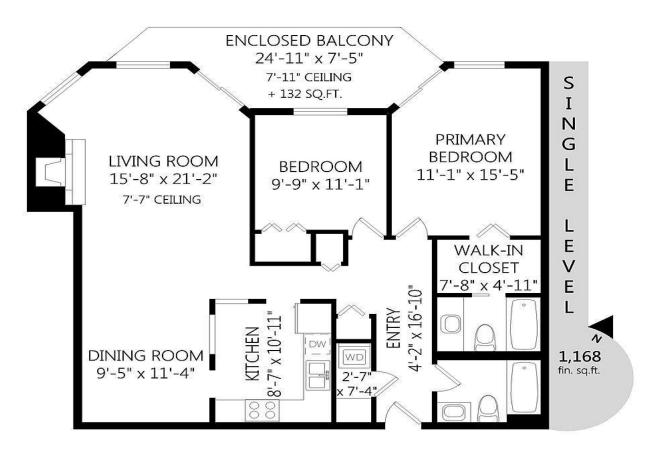

## Oaklands 1982 Area Age Bedrooms Taxes 2104 Bathrooms Tax Year 2023 1139 MLS# 967166 Lot Size Floor Space 1168 Parking

## 304-1560 Hillside Ave

Downsize with Style! Discover the ideal balance of comfort and convenience in this charming 2-bed, 2-bath condo located in a well managed 55+ building. Featuring an enclosed balcony overlooking the recently landscaped grounds on the quiet side of the property, this inviting abode offers a tranquil retreat perfect for relaxing or entertaining. This spacious unit includes a cozy fireplace, in-suite laundry, secure underground parking and separate storage. With its proximity to Hillside Shopping Centre you will enjoy effortless access to a variety of dining, shopping, and entertainment options, with transit at your doorstep and all amenities nearby. Embrace a vibrant lifestyle in this coveted locale.