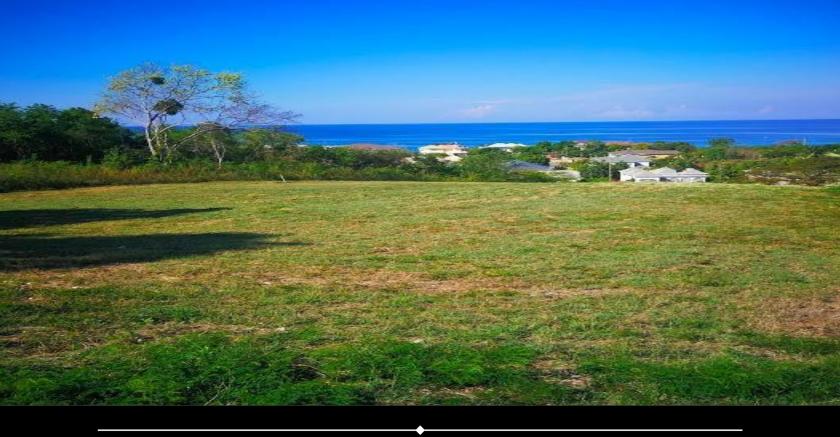

## Lot 36 Paradiso

Breathtaking views of the blue waters of the Caribbean Sea from this gently sloping 0.37 acre residential lot. Beside the lot is common area available for use by this lot and all amenities are available in the area. The lot is located in the well maintained gated development of Paradiso with only a short drive to restaurants, white sand beaches and shopping areas. The development has an active home association and is approximately 1.5 hr from the Montego Bay airport.