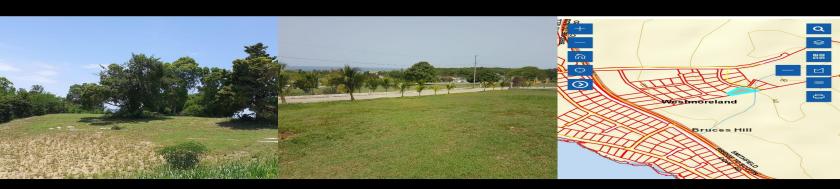

## Lot 36 Paradiso

Breathtaking views of the blue waters of the Caribbean Sea from this gently sloping 0.37 acre residential lot. Beside the lot is common area available for use by this lot and all amenities are available in the area. The lot is located in the well maintained gated development of Paradiso with only a short drive to restaurants, white sand beaches and shopping areas. The development has an active home association and is approximately 1.5 hr from the Montego Bay airport.