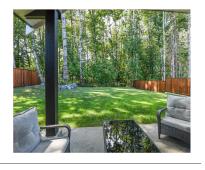

## About 21-2880 Arden Rd

Welcome to RidgeWood Estates, a premier development located in West Courtenay, just moments to downtown amenities businesses, schools all nestled in a park-like setting. This 1635sqft rancher is only a few years old & sure to check all your boxes. Great curb appeal featuring hardi-plank siding with stone & timber accents. Covered exterior spaces for all season enjoyment, irrigation system, low maintenance & fully fenced backyard with gate access to trails & protected Piercy Creek. Luxury finishings include hardwood flooring, heat pump, gas fireplace, vaulted ceiling, blind package, modern lighting & fixtures. Functional kitchen layout with eating bar, tile backsplash, maple shaker cabinetry, lots of prep space & walk through pantry with built ins. Primary bedroom overlooking the private backyard, walk-in-closet, 5pc bathroom w/ tiled shower & soaker. Well built home in an established neighbourhood with a remaining home warranty coverage.