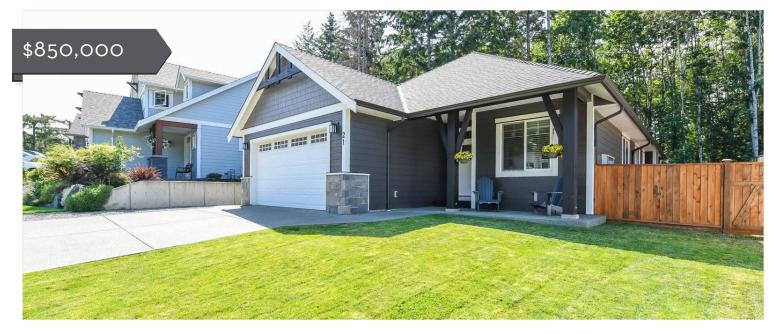

## About 21-2880 Arden Rd

Welcome to RidgeWood Estates, a premier development located in West Courtenay, just moments to downtown amenities businesses, schools all nestled in a park-like setting. This 1635sqft rancher is only a few years old & sure to check all your boxes. Great curb appeal featuring hardi-plank siding with stone & timber accents. Covered exterior spaces for all season enjoyment, irrigation system, low maintenance & fully fenced backyard with gate access to trails & protected Piercy Creek. Luxury finishings include hardwood flooring, heat pump, gas fireplace, vaulted ceiling, blind package, modern lighting & fixtures. Functional kitchen layout with eating bar, tile backsplash, maple shaker cabinetry, lots of prep space & walk through pantry with built ins. Primary bedroom overlooking the private backyard, walk-in-closet, 5pc bathroom w/ tiled shower & soaker. Well built home in an established neighbourhood with a remaining home warranty coverage.

## #21 - 2880 Arden Road

Total Square Footage 1,635 SQFT