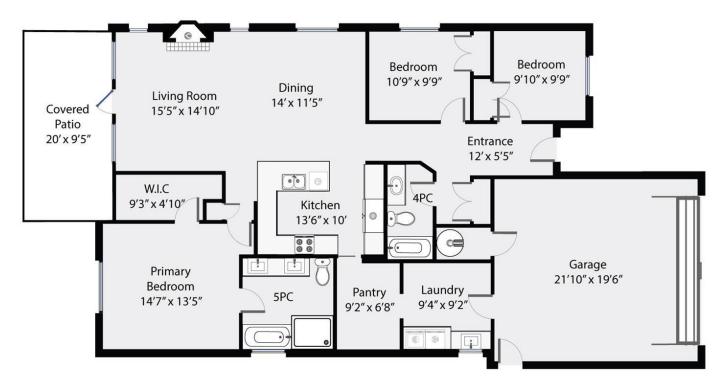

old & sure to check all your boxes. Great curb appeal featuring hardi-plank siding with stone & timber accents. Covered exterior spaces for all season enjoyment, irrigation system, low maintenance & fully fenced backyard with gate access to trails & protected Piercy Creek. Luxury finishings include hardwood flooring, heat pump, gas fireplace, vaulted ceiling, blind package, modern lighting & fixtures. Functional kitchen layout with eating bar, tile backsplash, maple shaker cabinetry, lots of prep space & walk through pantry with built ins. Primary bedroom overlooking the private backyard, walk-in-closet, 5pc bathroom w/ tiled shower & soaker. Well built home in an established neighbourhood with a remaining home warranty coverage.

## #21 - 2880 Arden Road

Total Square Footage 1,635 SQFT