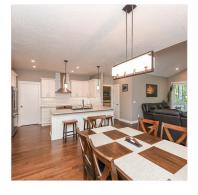

## About 21-2880 Arden Rd

Welcome to RidgeWood Estates, a premier development located in West Courtenay, just moments to downtown amenities businesses, schools all nestled in a park-like setting. This 1635sqft rancher is only a few years old & sure to check all your boxes. Great curb appeal featuring hardi-plank siding with stone & timber accents. Covered exterior spaces for all season enjoyment, irrigation system, low maintenance & fully fenced backyard with gate access to trails & protected Piercy Creek. Luxury finishings include hardwood flooring, heat pump, gas fireplace, vaulted ceiling, blind package, modern lighting & fixtures. Functional kitchen layout with eating bar, tile backsplash, maple shaker cabinetry, lots of prep space & walk through pantry with built ins. Primary bedroom overlooking the private backyard, walk-in-closet, 5pc bathroom w/ tiled shower & soaker. Well built home in an established neighbourhood with a remaining home warranty coverage.