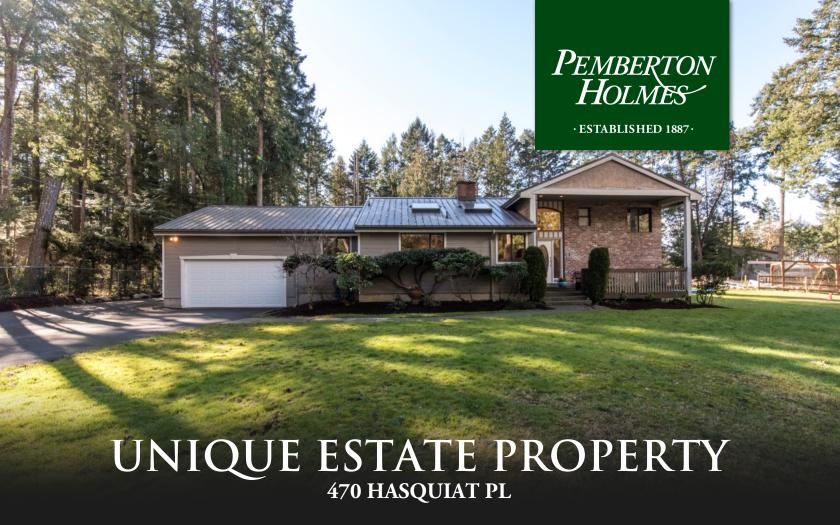

## 4 BEDROOMS, 4 BATHROOMS

Unique Estate Property designed to take advantage of 60+ acres of exclusive purpose built riding & walking trails built into a greenbelt for you and your neighborhoods' exclusive use. Flat bright usable fenced yard complete the feeling of county living while only having to maintain +/-1 acre giving you time to enjoy the finer things like the ocean glimpses and privacy from your hot tub. Horse paddocks for two horses or other hobbies, tack room and workshop easily accessible via driveway complete your outdoor amenities, and certainly add to the overall value of this quiet unique cul de sac home. Curb appeal followed up with a very usable 1982 country home complete with wide open gourmet kitchen large enough to accommodate your family.

Priced at \$1,600,000

Area Deep Cove
Bedrooms 4
Bathrooms 4
Lot Size 1
Floor Space 2503

Age

Taxes

MLS#

Tax Year

**Parking** 

(250) 384-8124 chris@forsaleinvictoria.com ttp://www.WeTradeHomes.com