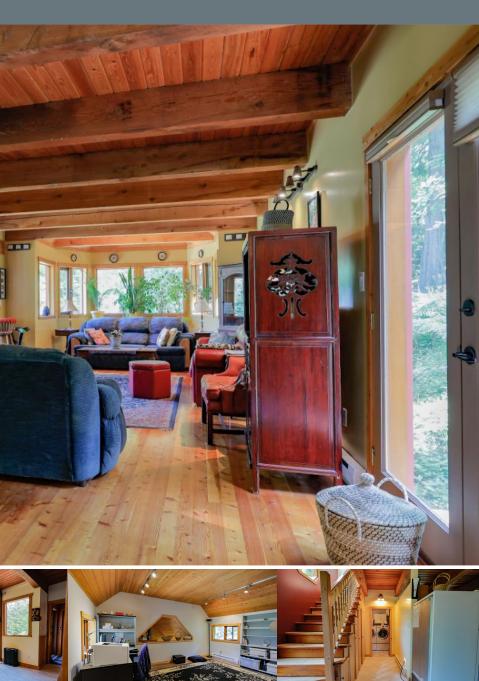

Age Taxes Tax Year MLS# Parking 1985

2194

2023

Timberframe house situated on a 1.5-acre property in the picturesque village of Procter, BC. This exceptional three bedroom, two bathroom home exudes rustic charm and offers a tranquil retreat amidst nature's beauty. Step inside and be captivated by the stunning larch floors that add warmth and character to the living space. The main floor boasts a generously sized living area, perfect for gathering with family or hosting memorable occasions. The eat-in kitchen provides ample space for culinary creations and is a delightful hub for family meals and entertaining guests. As an added bonus, the house features a loft family room, providing a versatile space for relaxation, recreation, or even a home office. Indulge in the serenity of the great outdoors on the large composite deck, where you can immerse yourself in the peaceful ambiance of the surrounding forest. A stunning greenhouse awaits, inviting you to nurture your green thumb and cultivate a vibrant array of plants and flowers. For those with a passion for gardening, the property features a fully fenced 50x100 garden, offering abundant space for growing your own vegetables, fruits, and herbs. Nature enthusiasts will appreciate the enchanting forest and pond found on the property. This three lot bareland strata also includes shared green space for additional outdoor activities. This timberframe house presents an extraordinary opportunity to embrace a harmonious lifestyle surrounded by natural beauty. Don't miss the chance to make this