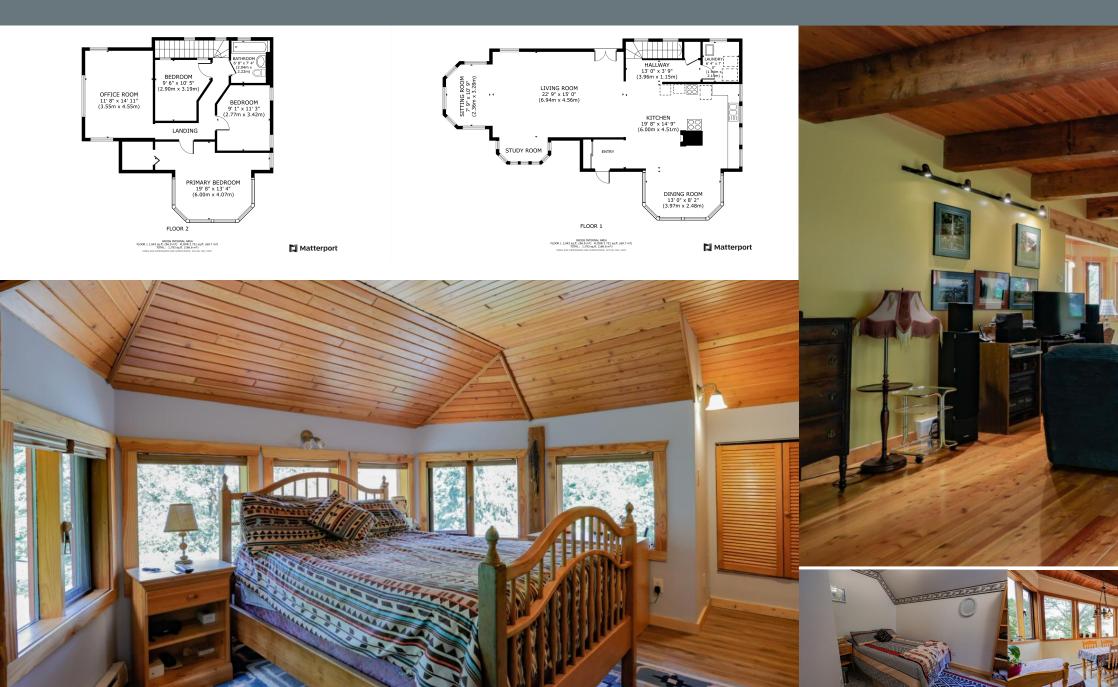

## Nelson Rural

Karen Bennett Bennett Family Real Estate

| Area        | Harrop/Procter |
|-------------|----------------|
| Bedrooms    | 3              |
| Bathrooms   | 2              |
| lot Size    | 1.54           |
| Floor Space | 1991           |

Age Taxes Tax Year MLS# Parking 1985

2194

2023

Timberframe house situated on a 1.5-acre property in the picturesque village of Procter, BC. This exceptional three bedroom, two bathroom home exudes rustic charm and offers a tranquil retreat amidst nature's beauty. Step inside and be captivated by the stunning larch floors that add warmth and character to the living space. The main floor boasts a generously sized living area, perfect for gathering with family or hosting memorable occasions. The eat-in kitchen provides ample space for culinary creations and is a delightful hub for family meals and entertaining guests. As an added bonus, the house features a loft family room, providing a versatile space for relaxation, recreation, or even a home office. Indulge in the serenity of the great outdoors on the large composite deck, where you can immerse yourself in the peaceful ambiance of the surrounding forest. A stunning greenhouse awaits, inviting you to nurture your green thumb and cultivate a vibrant array of plants and flowers. For those with a passion for gardening, the property features a fully fenced 50x100 garden, offering abundant space for growing your own vegetables, fruits, and herbs. Nature enthusiasts will appreciate the enchanting forest and pond found on the property. This three lot bareland strata also includes shared green space for additional outdoor activities. This timberframe house presents an extraordinary opportunity to embrace a harmonious lifestyle surrounded by natural beauty. Don't miss the chance to make this

Karen Bennett Bennett Family Real Estate

To view interactive floor plans scan this QR code with your smart phone