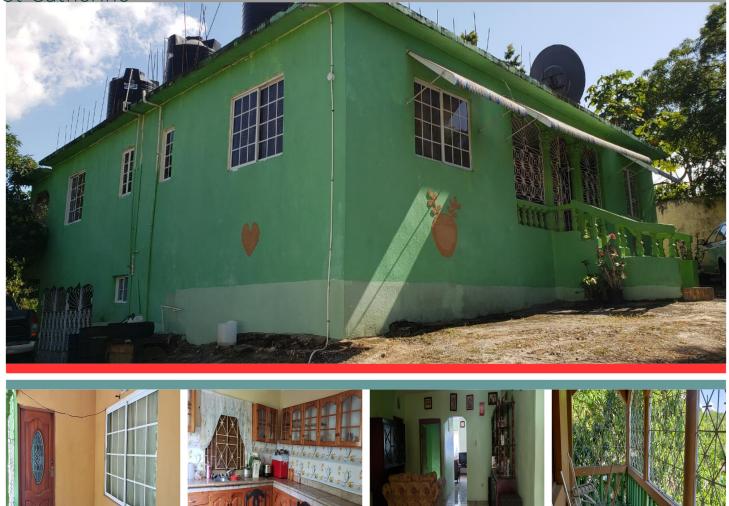

## Orangefield District, Ewarton, J\$14,000,000

St Catherine

## Orangefield District

Single family 6 bedroom house with office situated on 12593 sq ft well fruited land in the peaceful community of Orangefield, Ewarton, St Catherine. The property is fully fenced and comes with 2 water tanks, rabbit cage, a goat or chicken cage to rear you own small livestock for consumption. Trees on the property are avocado, pimento, guava, guinep, ackee, banana, orange, breadfruit, apple, mango, sour sop and coconut. The main floor Area Bedrooms Bathrooms Lot Size Floor Space Age Taxes Tax Year MLS# Parking