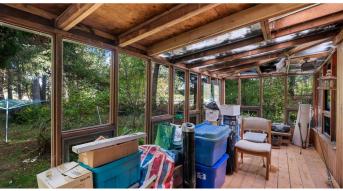

## **Rural Private Location**

FIXER-UPPER ON LARGE FLAT LOT IN COWICHAN BAY - Tucked down a little country lane, this two bedroom character home, on a level and usable .38 acres, offers a terrific opportunity to build some equity. This home has been well-loved and is being SOLD AS-IS. There is one bedroom on the main level and a spacious loft bedroom up. An attached sunroom with cedar tongue and groove paneling offers a pretty garden view, and a greenhouse is located on the sun-filled south side of the home. Featuring loads of parking, a double driveway, and ample space for growing gardens. Connected to CVRD sewer and backing onto a large acreage, this property is minutes to the quaint village of Cowichan Bay, and Bench Elementary School. Don't miss this hidden gem off coveted Cherry Point Road!