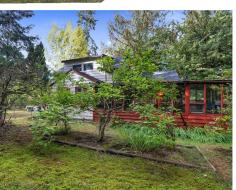

## **Rural Private Location**

FIXER-UPPER ON LARGE FLAT LOT IN COWICHAN BAY - Tucked down a little country lane, this two bedroom character home, on a level and usable .38 acres, offers a terrific opportunity to build some equity. This home has been well-loved and is being SOLD AS-IS. There is one bedroom on the main level and a spacious loft bedroom up. An attached sunroom with cedar tongue and groove paneling offers a pretty garden view, and a greenhouse is located on the sun-filled south side of the home. Featuring loads of parking, a double driveway, and ample space for growing gardens. Connected to CVRD sewer and backing onto a large acreage, this property is minutes to the quaint village of Cowichan Bay, and Bench Elementary School. Don't miss this hidden gem off coveted Cherry Point Road!