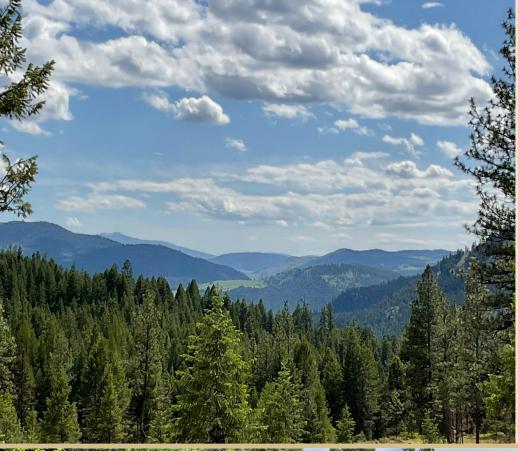

## MILLION DOLLAR VIEW

\$ 400,000

LOT 1 NICHOLSON CREEK RD ROCK CREEK, BC VOH 1Y0

Area Rock Creek
Bedrooms
Bathrooms
Lot Size 26.44
Floor Space 0
Age
Taxes 770
Tax Year 2023
MLS# 2477623
Parking

To view interactive floor plans scan this QR code with your smart phone

## MLS 2477623

Million dollar view at a fraction of the cost! over 26 acres on a South facing slope. Great Cell service! Great Sun exposure for solar power! Crown Land on 2 sides, and Nicholson Creek runs right along the boundary of the property. Excellent source of year round water, with rights! There is a small, seasonal spring running along the South side of the property, and a beautiful waterfall at the bottom of the property! Building lot area has been cleared of trees, and a road has been made for access to the property. Seller willing to place an easement on their property for easy access. Bottom part of property has several level open areas which would be great for a multitude of uses. Lots of privacy! No zoning! out of ALR! If you want a large piece of paradise, within minutes of Rock Creek, look no further. Grow your own food. Hunt on your own land. Live a peaceful life in the great outdoors! Call your Realtor® today!