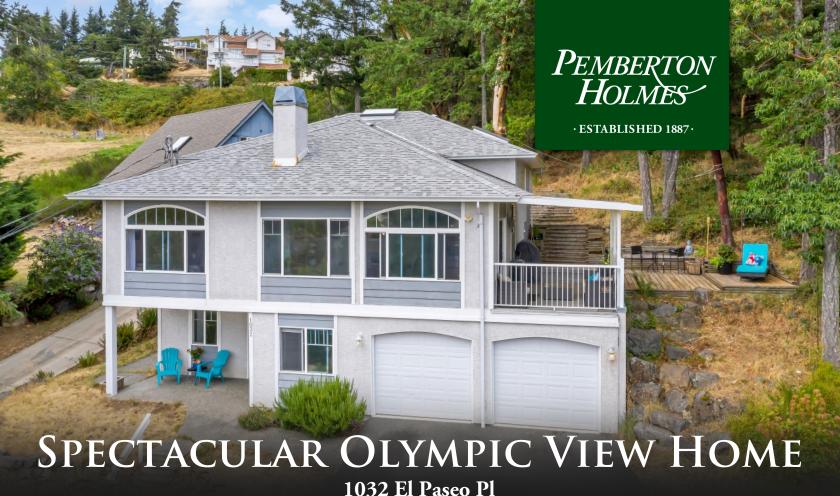

## 1032 El Paseo Pl

Welcome to your house on the hill with spectacular views, private decks and a open floor plan. This two kitchen, three bath, four bedroom plus office provides spacious living with room for the in-laws. The main floor is bright and open with a double sided fireplace defining both the dining and living area, the kitchen has granite countertops, custom cabinets and is even complete with a pot filler. The large deck leads you out to your own private Oasis. The in-law suite has many updates and includes it's own washer/dryer and separate entrance. What truely sets this half acre home apart are the stunning views and your own private Arbutus Haven making it the perfect place to entertain and raise a family. Book your private viewing today.

Floor Space

Priced at \$879,999

Olympic View Area Bedrooms Bathrooms 21344.4 Lot Size 2500

1994 Age 4600 Taxes 2019 Tax Year MLS# 852171 **Parking** 

HEIDI STIEG

Pemberton Holmes - Westshore

Scan this QR Code with your smart phone