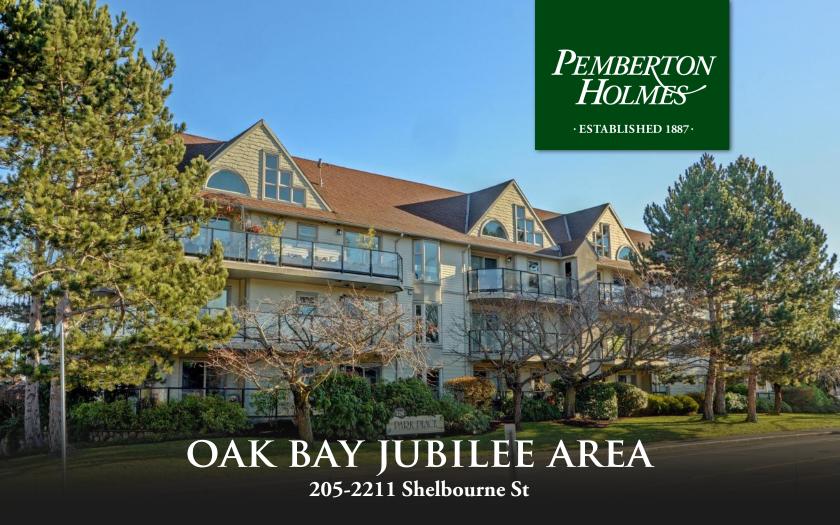

## BEDROOMS 2, BATHROOMS 2

Superb and central, bordering Oak Bay in the Jubilee area of beautiful Victoria. Walk to the grocery store, coffee shops and many nearby amenities. This tidy 2 bedroom, 2 bathroom condo has a stylish and contemporary feel. With two newly renovated bathrooms complete with MAXX neo-round shower and full tub, new carpets in the bedrooms plus new kitchen appliances, there is nothing to do but move in. Enjoy a sunny, large West-facing balcony with its additional storage cupboard, secure underground parking, as well as large self-contained storage locker in the Remediated "Park Place". This quiet building is 19+ and there are no rentals permitted. One dog up to 30lbs or 2 cats allowed.

Priced at \$349,900

Area Jubilee
Bedrooms 2
Bathrooms 2
Lot Size 0.02
Floor Space 959

Age 1990
Taxes 1890
Tax Year 2017
MLS# 386147
Parking 1 Space

JENS HENDERSON

Pemberton Holmes - Cloverdale

Scan this QR Code with your smart phone