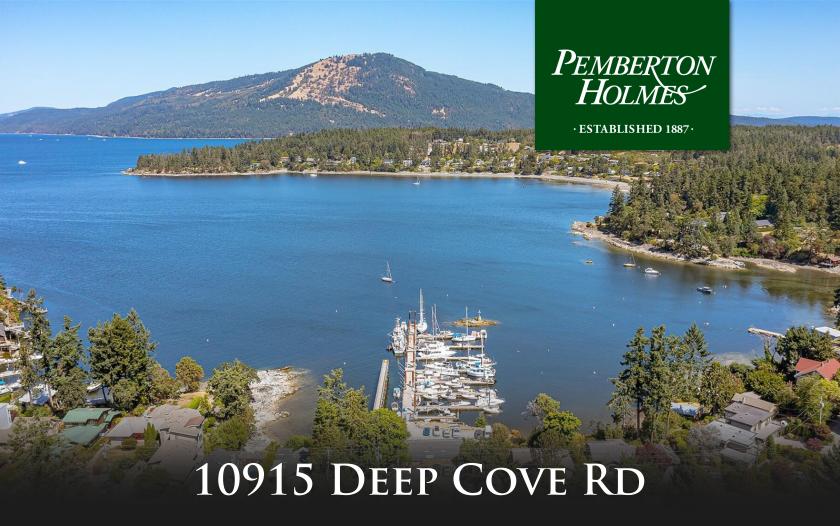

Deep Cove is a highly coveted area of North Saanich. This large lot of 1.14 acres is a rare find and zoned R2. Located on the corner of Deep Cove and Madrona with a park-like setting and water views into the Bay. Deep Cove Marnia is right across the street providing easy access to launch your water toys to explore the beautiful waters of the peninsula. Call now for an opportunity to grab a piece of paradise close to worldclass amenities.