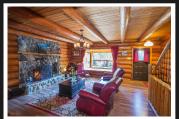

## 2315 Evergreen Road

A custom log house in the highly sought-after location of Shawnigan Lake. This 3300 SqFt. custom built home is south facing on 0.31-acre and sits on a quiet cul-de-sac, just a short walk to the lake. The living room features a stunning river rock fireplace for ambiance and warmth. Make gourmet meals in the rustic-meets-modern kitchen, with beautiful stainless appliances, and two large decks for entertaining. This spacious house offers 4 bedrooms, office, workshop, 3 bathrooms, finished basement, and professionally landscaped back yard. Spacious master bedroom and a walk-in closet. Enjoy the efficient Pacific Energy woodstove which warms the entire home. Shawinigan Lake is a destination location, offering world-class fishing, hiking, mountain biking, ocean kayaking, and swimming. You will be just minutes to coffee shops, boutiques, and grocery shopping. guidelines. Please email for a full listing package. Better call Paul!