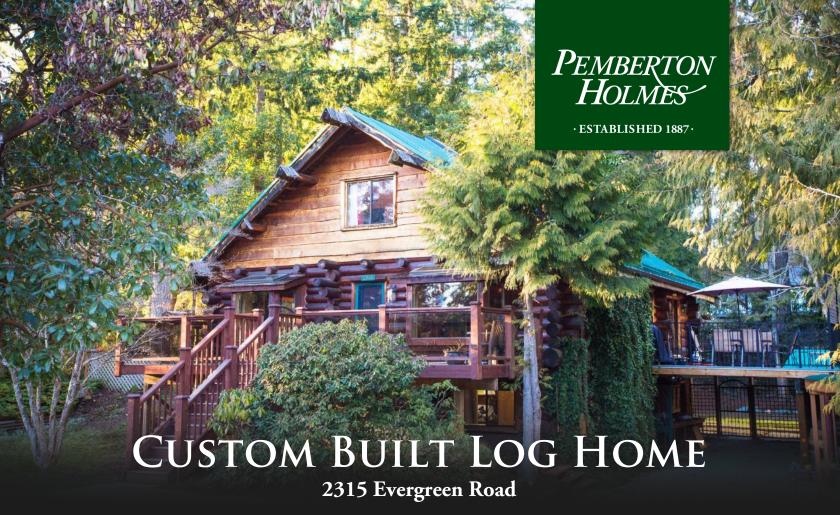

## 2315 Evergreen Road

A custom log house in the highly sought-after location of Shawnigan Lake. This 3300 SqFt. custom built home is south facing on 0.31-acre and sits on a quiet cul-de-sac, just a short walk to the lake. The living room features a stunning river rock fireplace for ambiance and warmth. Make gourmet meals in the rustic-meets-modern kitchen, with beautiful stainless appliances, and two large decks for entertaining. This spacious house offers 4 bedrooms, office, workshop, 3 bathrooms, finished basement, and professionally landscaped back yard. Spacious master bedroom and a walk-in closet. Enjoy the efficient Pacific Energy woodstove which warms the entire home. Shawinigan Lake is a destination location, offering world-class fishing, hiking, mountain biking, ocean kayaking, and swimming. You will be just minutes to coffee shops, boutiques, and grocery shopping. guidelines. Please email for a full listing package. Better call Paul!