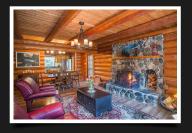

## 2315 Evergreen Road

A custom log house in the highly sought-after location of Shawnigan Lake. This 3300 SqFt. custom built home is south facing on 0.31-acre and sits on a quiet cul-de-sac, just a short walk to the lake. The living room features a stunning river rock fireplace for ambiance and warmth. Make gourmet meals in the rustic-meets-modern kitchen, with beautiful stainless appliances, and two large decks for entertaining. This spacious house offers 4 bedrooms, office, workshop, 3 bathrooms, finished basement, and professionally landscaped back yard. Spacious master bedroom and a walk-in closet. Enjoy the efficient Pacific Energy woodstove which warms the entire home. Shawinigan Lake is a destination location, offering world-class fishing, hiking, mountain biking, ocean kayaking, and swimming. You will be just minutes to coffee shops, boutiques, and grocery shopping. guidelines. Please email for a full listing package. Better call Paul!