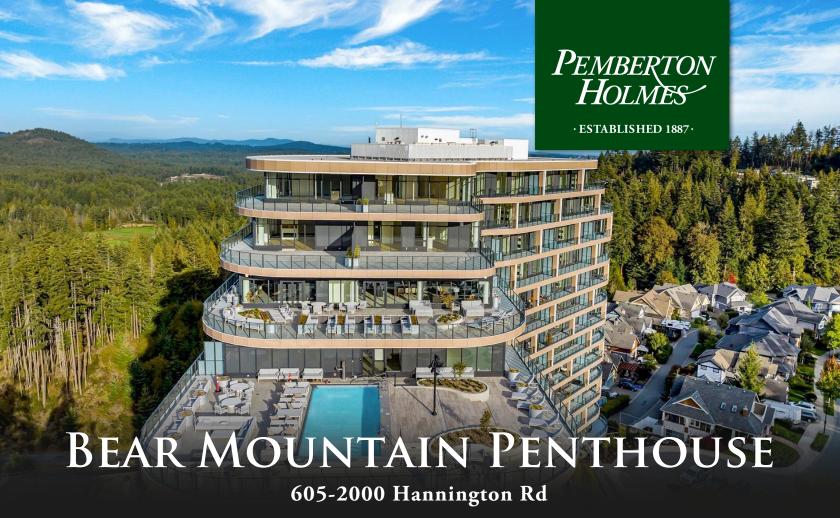

## 605-2000 Hannington Rd

Welcome to One Bear Mountain, a premier condominium complex in Langford, steps from the 18th hole of the Bear Mountain golf course. This stunning Garden Terrace Penthouse combines modern luxury with European elegance. The sleek kitchen features high-end stainless-steel appliances, quartz countertops, and Italian cabinetry. The living and dining area includes a cozy gas fireplace and opens to a spacious patio overlooking manicured gardens and a tranquil water feature. The primary suite offers a spa-like 5-piece ensuite and a walk-in closet. The second bedroom has its own 4-piece ensuite and walk-in closet. A versatile bonus room serves as a perfect home office or den, The complex offers top-tier amenities such as a swimming pool, fitness center, bike storage, dog wash station, indoor parking, and lounge areas with stunning views. This is luxury living at its finest, surrounded by natural beauty.