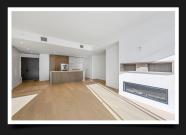

## 605-2000 Hannington Rd

Welcome to One Bear Mountain, a premier condominium complex in Langford, steps from the 18th hole of the Bear Mountain golf course. This stunning Garden Terrace Penthouse combines modern luxury with European elegance. The sleek kitchen features high-end stainless-steel appliances, quartz countertops, and Italian cabinetry. The living and dining area includes a cozy gas fireplace and opens to a spacious patio overlooking manicured gardens and a tranquil water feature. The primary suite offers a spa-like 5-piece ensuite and a walk-in closet. The second bedroom has its own 4-piece ensuite and walk-in closet. A versatile bonus room serves as a perfect home office or den, The complex offers top-tier amenities such as a swimming pool, fitness center, bike storage, dog wash station, indoor parking, and lounge areas with stunning views. This is luxury living at its finest, surrounded by natural beauty.