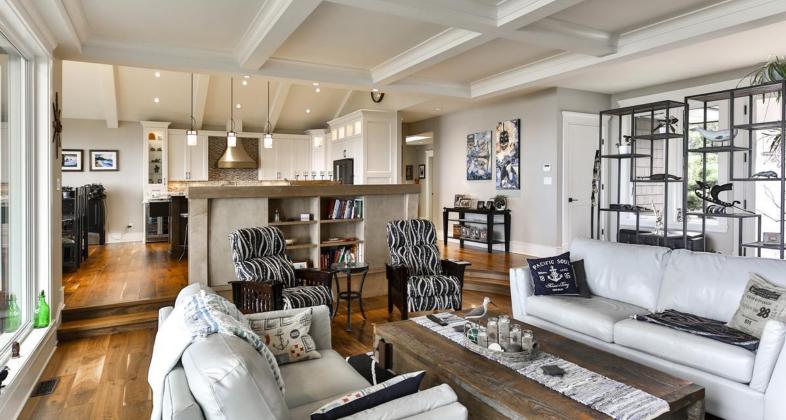

## 2415 Widgeon Road

incredible views complement this warm and inviting home. Located on a quiet street hear the Arrowsmith Golf Course is this lovey 5.6 acre high bank waterfront property. The home has been completely redone down to the studs from vaulted ceilings with a 50 year metal roof to 7" black walnut hand scraped floors. Enjoy custom woodwork and kitchen cupboards with rolling pantries, gorgeous Patagonia counter tops and two islands. There is attention to detail in every aspect of this home. Behind the scenes this home has all new electrical, plumbing, spray foam in the walls and ceiling, new furnace and heat pump and two hot water tanks in the main home. The home is wired for sound and a generator. Above the 3 car garage is a 1 bedroom suite with a amazing wood floor originally from an old gym. This extra accommodation is perfect for extended family or to rent out for additional income. Book an appointment to view this beautiful home today.