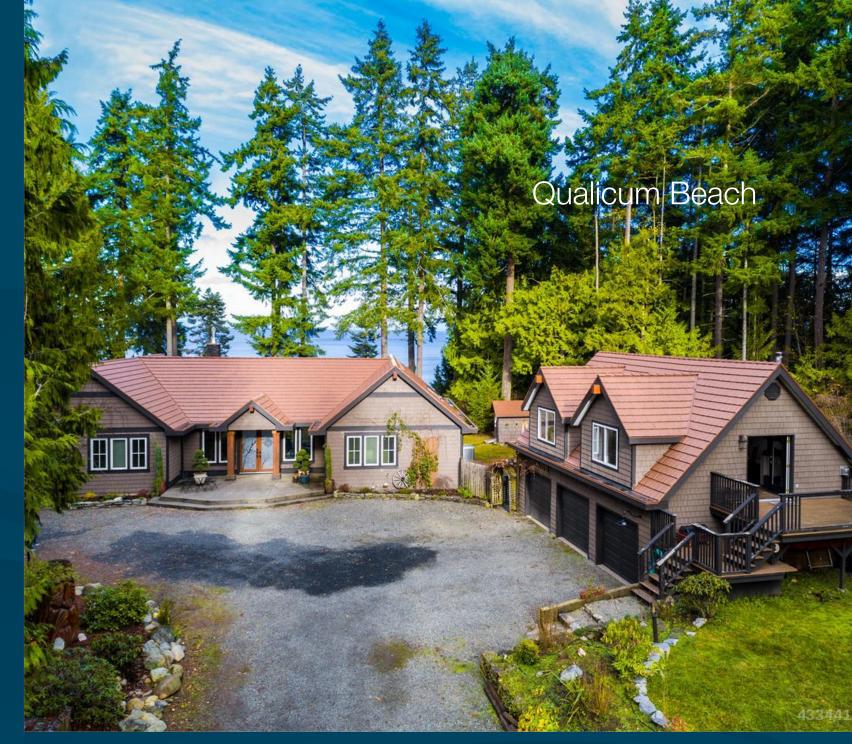

2415 Widgeon Road \$2,250,000

## 2415 Widgeon Road

incredible views complement this warm and inviting home. Located on a quiet street hear the Arrowsmith Golf Course is this lovey 5.6 acre high bank waterfront property. The home has been completely redone down to the studs from vaulted ceilings with a 50 year metal roof to 7" black walnut hand scraped floors. Enjoy custom woodwork and kitchen cupboards with rolling pantries, gorgeous Patagonia counter tops and two islands. There is attention to detail in every aspect of this home. Behind the scenes this home has all new electrical, plumbing, spray foam in the walls and ceiling, new furnace and heat pump and two hot water tanks in the main home. The home is wired for sound and a generator. Above the 3 car garage is a 1 bedroom suite with a amazing wood floor originally from an old gym. This extra accommodation is perfect for extended family or to rent out for additional income. Book an appointment to view this beautiful home today.