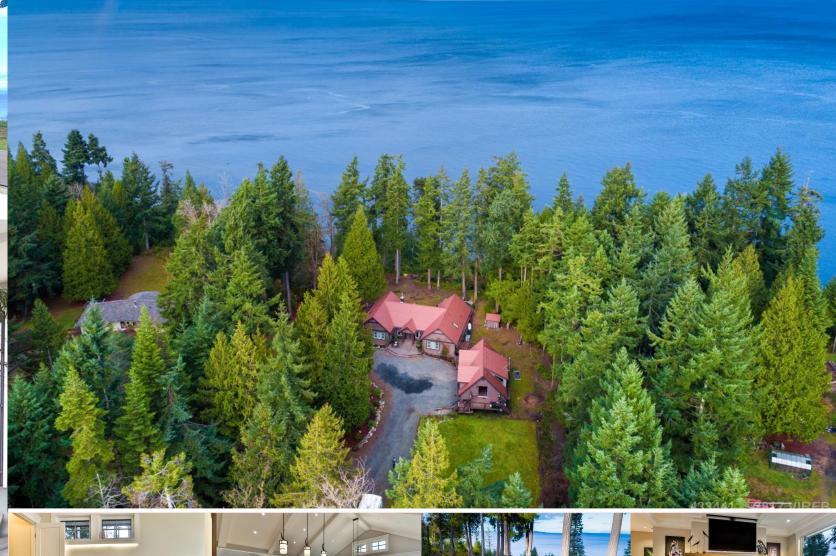

## 2415 Widgeon Road

incredible views complement this warm and inviting home. Located on a quiet street hear the Arrowsmith Golf Course is this lovey 5.6 acre high bank waterfront property. The home has been completely redone down to the studs from vaulted ceilings with a 50 year metal roof to 7" black walnut hand scraped floors. Enjoy custom woodwork and kitchen cupboards with rolling pantries, gorgeous Patagonia counter tops and two islands. There is attention to detail in every aspect of this home. Behind the scenes this home has all new electrical, plumbing, spray foam in the walls and ceiling, new furnace and heat pump and two hot water tanks in the main home. The home is wired for sound and a generator. Above the 3 car garage is a 1 bedroom suite with a amazing wood floor originally from an old gym. This extra accommodation is perfect for extended family or to rent out for additional income. Book an appointment to view this beautiful home today.