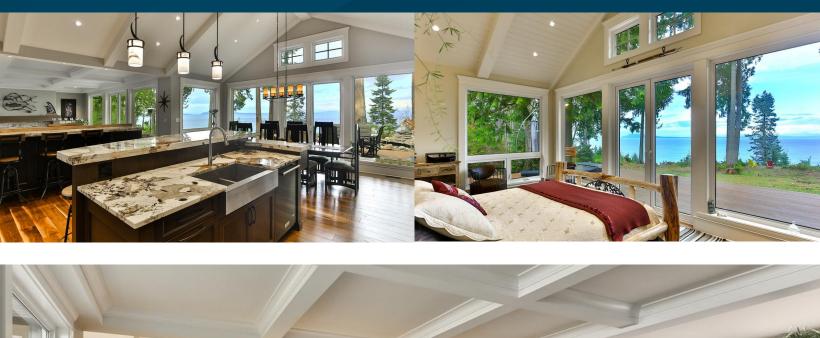

## 2415 Widgeon Road

incredible views complement this warm and inviting home. Located on a quiet street hear the Arrowsmith Golf Course is this lovey 5.6 acre high bank waterfront property. The home has been completely redone down to the studs from vaulted ceilings with a 50 year metal roof to 7" black walnut hand scraped floors. Enjoy custom woodwork and kitchen cupboards with rolling pantries, gorgeous Patagonia counter tops and two islands. There is attention to detail in every aspect of this home. Behind the scenes this home has all new electrical, plumbing, spray foam in the walls and ceiling, new furnace and heat pump and two hot water tanks in the main home. The home is wired for sound and a generator. Above the 3 car garage is a 1 bedroom suite with a amazing wood floor originally from an old gym. This extra accommodation is perfect for extended family or to rent out for additional income. Book an appointment to view this beautiful home today.