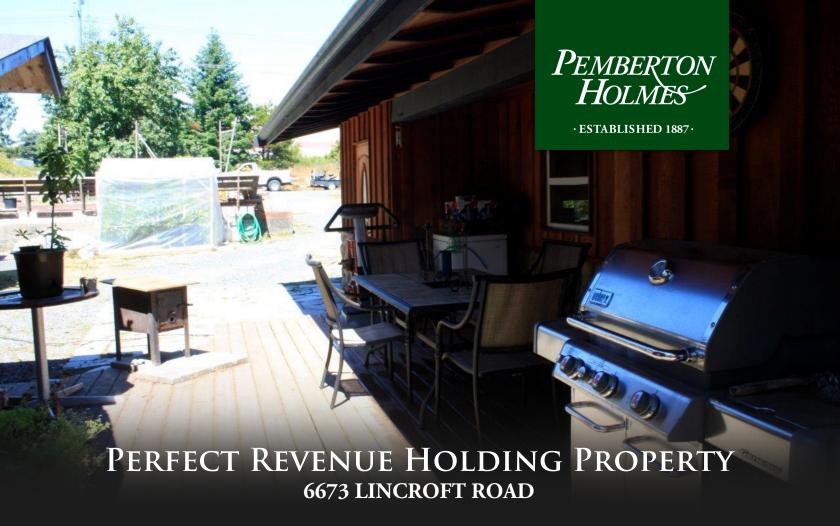

## Renovated Two Bedroom Home

Perfect revenue holding property with renovated two bedroom home at rear yard, with separate storage shed and a original foundation from past home-site located at the front of lot for your building considerations (currently used for some amazing urban gardening). Mature landscaping adds old charm and privacy. Walking distance for groceries and local restaurant/cafes. One level rancher has a spacious living room with vaulted ceilings open kitchen with eating bar two bedrooms plus a spa-like 4 piece bathroom. Very solid home on a quiet culs-de-sac on .22 of an acre. This is one of those properties that lends itself to so much opportunity (town-home site). Look around Sooke to see how amazing this community is today and plans for the future.