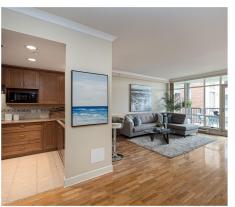

## 515-21 Dallas Rd

\$929,000

Area: James Bay Age: 2000 Bedrooms: 2 Bathrooms: 2

Floor Space: 1440 Sq.Ft.

2020 Taxes: 4533 MLS# 875002 Amenities: In-Suite Laundry, Concierge, Onsite Caretaker, 24-hour Security, Guest Suites, Car wash, Bike and Kayak Storage, Library, Wood Shop, Putting Green, Gym, Hot Tub, Sauna, Steam Room and an amazing Pool!!

Located in Victoria's most premier Inner Harbour location, Shoal Point. Fishermans Wharf is right at your doorstep offering Seafood restaurants, Coffee shops, kayak tours and of course just a few minute's walk from the breakwater and Victoria's picturesque Dallas Rd walkway. Suite 515, is one of the largest floorplans, offering a huge master suite with 2 walk in closets and a huge ensuite bathroom. Large South facing deck looking out into the courtyard and putting green. The quality and architecture of this complex needs to be seen to appreciate. Videos & Floorplans available at www.craigtoker.com