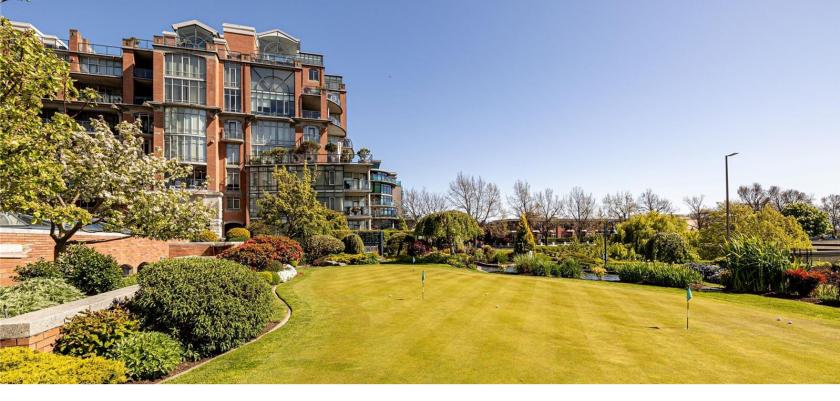

## 515-21 Dallas Rd

\$929,000

Area: James Bay Age: 2000 Bedrooms: 2 Bathrooms: 2

Floor Space: 1440 Sq.Ft.

2020 Taxes: 4533 MLS# 875002 Amenities: In-Suite Laundry, Concierge, Onsite Caretaker, 24-hour Security, Guest Suites, Car wash, Bike and Kayak Storage, Library, Wood Shop, Putting Green, Gym, Hot Tub, Sauna, Steam Room and an amazing Pool!!

Located in Victoria's most premier Inner Harbour location, Shoal Point. Fishermans Wharf is right at your doorstep offering Seafood restaurants, Coffee shops, kayak tours and of course just a few minute's walk from the breakwater and Victoria's picturesque Dallas Rd walkway. Suite 515, is one of the largest floorplans, offering a huge master suite with 2 walk in closets and a huge ensuite bathroom. Large South facing deck looking out into the courtyard and putting green. The quality and architecture of this complex needs to be seen to appreciate. Videos & Floorplans available at www.craigtoker.com