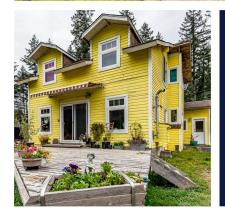

Beautiful 78 acre farm property with pond & 2 homes Original character farmhouse has been upgraded throughout including a heat pump, new thermal windows, flooring, newer kitchen. Additional features includ detached double car garage with covered BBQ area, 2nd income generating home, large workshop with storage, heritage barn, machine sheds. Great Horse Ranch Opportunity!

## 6725 Howard Road

A second home on the property needs some work but has been in use for many years offering rental income and is situated in a private area away from the main house. A nice sized blueberry garden, as well as hay sales, can add extra income to the farm. There should have enough income to obtain farm status to reduce property taxes leaving enough acreage to run horses or other animals. This is a great horse ranch opportunity. Approximately 1/3 of the total area is cleared and the remainder is in forest. Some merchantable timber. This wonderful acreage must be seen to be appreciated. For more information and to view call or text Brian on his cell at 250-218-6789. Email: brian@brianwillis.ca