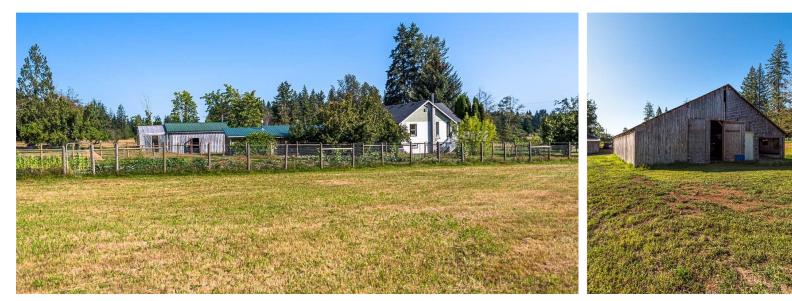

6725 Howard Road, Black Creek Beautiful 78 Acre Property , 2 Homes and Much More \$1,250,000

-MLS 459331

Personal Real Estate Corporation

Location: Black Creek 2 Homes 4100 sq ft Acreage: 77.59 acres/pond Garage 2 car Workshop & Machine Shed Heritage Barn Haysales, Blueberry Garden Opportunity for much<u>more!</u>

Beautiful 78 acre farm property with pond & 2 homes Original character farmhouse has been upgraded throughout including a heat pump, new thermal windows, flooring, newer kitchen. Additional features includ detached double car garage with covered BBQ area, 2nd income generating home, large workshop with storage, heritage barn, machine sheds. Great Horse Ranch Opportunity!

## 6725 Howard Road

A second home on the property needs some work but has been in use for many years offering rental income and is situated in a private area away from the main house. A nice sized blueberry garden, as well as hay sales, can add extra income to the farm. There should have enough income to obtain farm status to reduce property taxes leaving enough acreage to run horses or other animals. This is a great horse ranch opportunity. Approximately 1/3 of the total area is cleared and the remainder is in forest. Some merchantable timber. This wonderful acreage must be seen to be appreciated. For more information and to view call or text Brian on his cell at 250-218-6789. Email: brian@brianwillis.ca