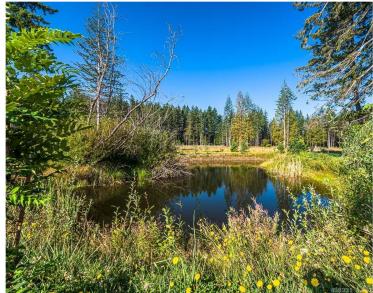

6725 Howard Road, Black Creek Beautiful 78 Acre Property , 2 Homes and Much More \$1,250,000

-MLS 459331

Personal Real Estate Corporation

Location: Black Creek 2 Homes 4100 sq ft Acreage: 77.59 acres/pond Garage 2 car Workshop & Machine Shed Heritage Barn Haysales, Blueberry Garden Opportunity for much<u>more!</u>

Beautiful 78 acre farm property with pond & 2 homes Original character farmhouse has been upgraded throughout including a heat pump, new thermal windows, flooring, newer kitchen. Additional features includ detached double car garage with covered BBQ area, 2nd income generating home, large workshop with storage, heritage barn, machine sheds. Great Horse Ranch Opportunity!