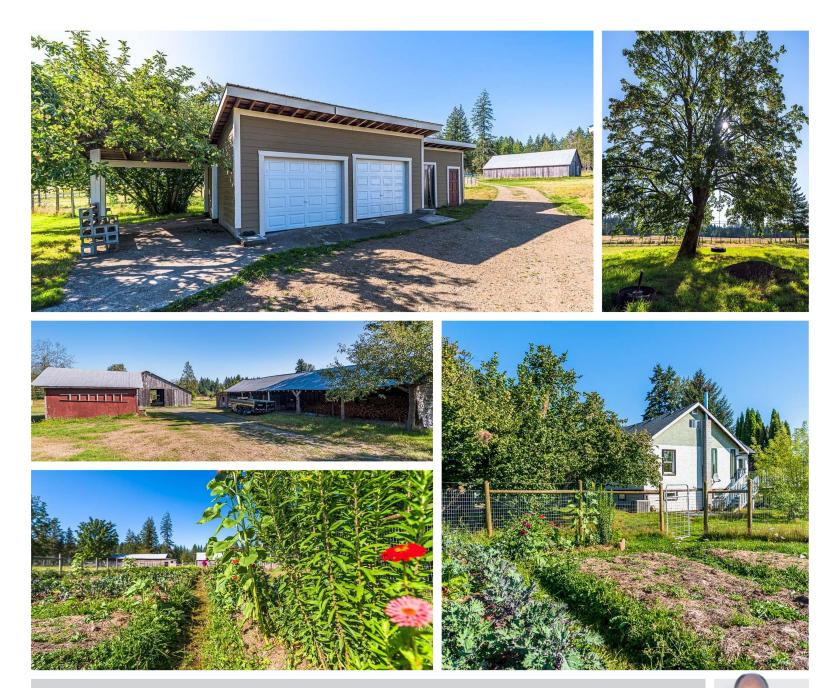

Beautiful 78 acre farm property with pond & 2 homes Original character farmhouse has been upgraded throughout including a heat pump, new thermal windows, flooring, newer kitchen. Additional features includ detached double car garage with covered BBQ area, 2nd income generating home, large workshop with storage, heritage barn, machine sheds. Great Horse Ranch Opportunity!

## 6725 Howard Road

A second home on the property needs some work but has been in use for many years offering rental income and is situated in a private area away from the main house. A nice sized blueberry garden, as well as hay sales, can add extra income to the farm. There should have enough income to obtain farm status to reduce property taxes leaving enough acreage to run horses or other animals. This is a great horse ranch opportunity. Approximately 1/3 of the total area is cleared and the remainder is in forest. Some merchantable timber. This wonderful acreage must be seen to be appreciated. For more information and to view call or text Brian on his cell at 250-218-6789. Email: brian@brianwillis.ca