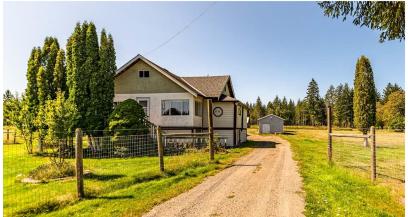

Beautiful 78 acre farm property with pond & 2 homes Original character farmhouse has been upgraded throughout including a heat pump, new thermal windows, flooring, newer kitchen. Additional features includ detached double car garage with covered BBQ area, 2nd income generating home, large workshop with storage, heritage barn, machine sheds. Great Horse Ranch Opportunity!

## 6725 Howard Road

A second home on the property needs some work but has been in use for many years offering rental income and is situated in a private area away from the main house. A nice sized blueberry garden, as well as hay sales, can add extra income to the farm. There should have enough income to obtain farm status to reduce property taxes leaving enough acreage to run horses or other animals. This is a great horse ranch opportunity. Approximately 1/3 of the total area is cleared and the remainder is in forest. Some merchantable timber. This wonderful acreage must be seen to be appreciated. For more information and to view call or text Brian on his cell at 250-218-6789. Email: brian@brianwillis.ca