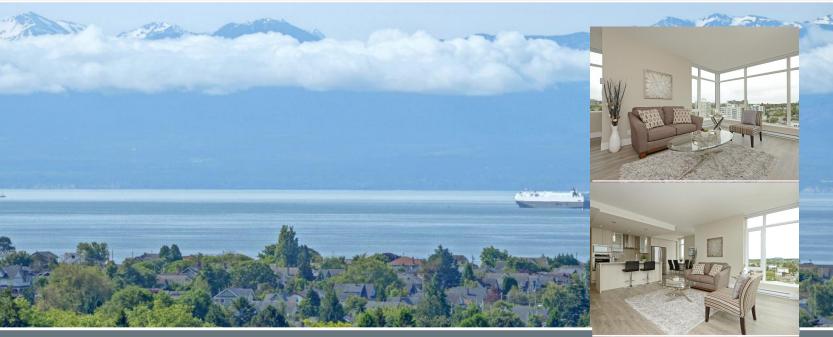

## 1406-960 Yates Street

Live the urban lifestyle in Victoria's newest high rise, THE LEGATO. Just steps away from all amenities, this modern 2 BED, 2 BATH home has floor to ceiling windows with sweeping city and distant water views. This bright and spacious NE corner suite has a contemporary open floor plan and over-height ceilings. Gourmet kitchen includes high end stainless appliances, quartz countertops, island with breakfast bar, custom cabinetry. Plenty of pot drawers and large pantry for ample storage. Wide plank flooring throughout. In suite laundry. Building amenities include bicycle storage, meeting room, fitness room and outdoor garden and patio area with outdoor kitchen perfect for entertaining. Underground parking and storage are included. A great central location with walk score of 99. Pets and rentals permitted.