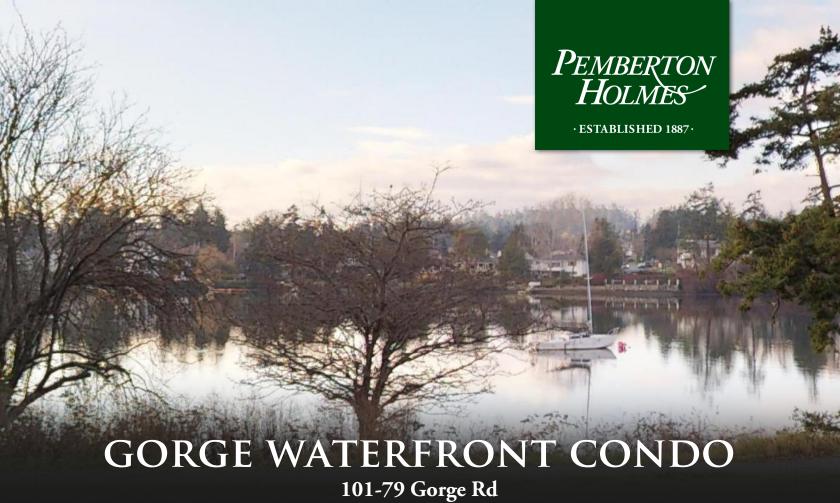

## 101-79 Gorge Rd

South-facing, WATERFRONT, corner unit located right on the Gorge Waterway. You will love starting your day on your huge private patio where you will enjoy a bird watchers paradise and a morning mist on the waterway. All main living areas are designed to take in the water views. Finishing touches are sprinkled throughout, like the built-in breakfast bar, the in-cabinet lighting and the double dishwasher. You'll fall in love with the floor plan and the spacious rooms, not to mention the warmth and ambiance that only a wood burning fireplace can bring.