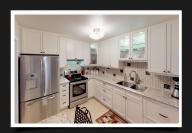

## 101-79 Gorge Rd

South-facing, WATERFRONT, corner unit located right on the Gorge Waterway. You will love starting your day on your huge private patio where you will enjoy a bird watchers paradise and a morning mist on the waterway. All main living areas are designed to take in the water views. Finishing touches are sprinkled throughout, like the built-in breakfast bar, the in-cabinet lighting and the double dishwasher. You'll fall in love with the floor plan and the spacious rooms, not to mention the warmth and ambiance that only a wood burning fireplace can bring.