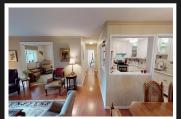

## 101-79 Gorge Rd

South-facing, WATERFRONT, corner unit located right on the Gorge Waterway. You will love starting your day on your huge private patio where you will enjoy a bird watchers paradise and a morning mist on the waterway. All main living areas are designed to take in the water views. Finishing touches are sprinkled throughout, like the built-in breakfast bar, the in-cabinet lighting and the double dishwasher. You'll fall in love with the floor plan and the spacious rooms, not to mention the warmth and ambiance that only a wood burning fireplace can bring.