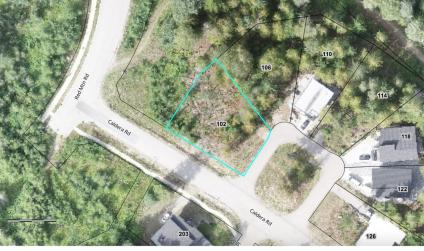

# **102 Cedar Creek Place**

Property has been selectively cleared of trees. Land area is approximately 11,200 sq ft. Per guidelines for Caldera building footprint and garage for this lot equates to approximately 166.3 sq m or 1,790 sq ft footprint (you can go up in height 10 m or 32.8 ft from there).

Bare Land Strata is \$65 per month for road maintenance, lighting and insurance for common areas. Homeowners look after maintenance of their own homes and yard.

No building time commitment. GST is not applicable to the transaction. Survey pins in the ground are visible.