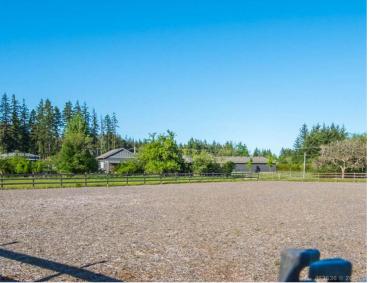

Rarely available Comox Peninsula Equestrian Estate with 8.25 private acres. Located across the road from the Town of Comoxmuniciple boundary, future development potential will be an option. This meticulously crafted 4,974 sq. ft character home has been lovingly restored & renovated. A fantastic nine stall barn w/loft & tack room, covered round pen, riding ring, detached garage & workshop, 5 fenced & cross fenced pastures complete the package.

Equestrian Estate with 8.25 private acres. Located across the road fromt eh town of Comox Municiple boundary. This meticulously crafted 4974 sq ft character home has been lovingly restored & renovated. Call Brian today at 250-218-6789.