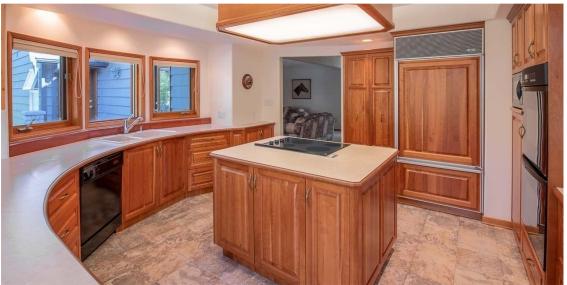

## 1121 Anderton Road

Designed for entertaining, the home's main floor hosts a living, formal dining, family room, custom centre island kitchen & eating nook & access to a granite patio oasis with feature waterfall and spacious master suite with adjoining den. Many large bright windows throughout, highlight exterior views of pastures, barn area, forest and creek. Upstairs 2 bedrooms & bonus room. Downstairs, family room, cold storage rooms & plenty of unfinished space to personalize. Don't miss viewing this unique property with a rural country atmosphere only minutes to the amenities & services of Comox & Courtenay.