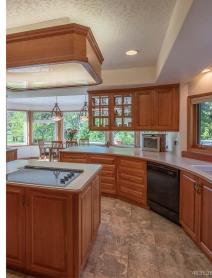

## 1121 Anderton Road

Designed for entertaining, the home's main floor hosts a living, formal dining, family room, custom centre island kitchen & eating nook & access to a granite patio oasis with feature waterfall and spacious master suite with adjoining den. Many large bright windows throughout, highlight exterior views of pastures, barn area, forest and creek. Upstairs 2 bedrooms & bonus room. Downstairs, family room, cold storage rooms & plenty of unfinished space to personalize. Don't miss viewing this unique property with a rural country atmosphere only minutes to the amenities & services of Comox & Courtenay.