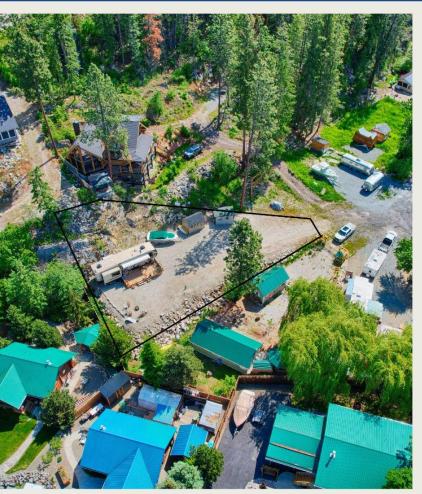

## 210 Laguna Crescent

\$240,000

This is the one you've been looking for!! Fully serviced ready for your dream home. Kootenay lake and mountain views, located in this popular lake home neighborhood. Not an RV lot, but you may stay in your rv while building your new home. Cute bathroom shed to keep you comfortable during your build and easy access while outside entertaining. Large storage shed, 200 amp power, Twin Bays water and sewer utilities, easy going strata with low fees. Privat boat launch and public sandy beach! Either live here year round or summer holidays you cant go wrong with this location. Quick drive from Calgary to this first Beach on Kootenay lake. Call your REALTOR Today!!