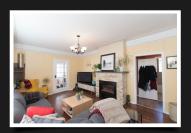

## 3 BEDROOMS, 1 BATHROOM

Welcome Home! This lovely 1927 3 br. home is full of character and charm. From the lovely sun porch at the front of the house to the bright spacious kitchen with eating area, this home has lots of natural light. A charming dining room off the kitchen could also be used as a den or family room. The rooms are spacious throughout the home with wood floors on the main, and a convenient electric fireplace in the living room to enjoy on those cold nights. The large yard is fully fenced, and comes with a custom playhouse. The basement is undeveloped and ready for your finishing ideas. This home is centrally located, in a family friendly neighbourhood, close to Transit, shopping and nearby trails.