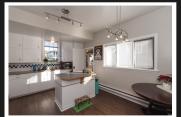

## 3 BEDROOMS, 1 BATHROOM

Welcome Home! This lovely 1927 3 br. home is full of character and charm. From the lovely sun porch at the front of the house to the bright spacious kitchen with eating area, this home has lots of natural light. A charming dining room off the kitchen could also be used as a den or family room. The rooms are spacious throughout the home with wood floors on the main, and a convenient electric fireplace in the living room to enjoy on those cold nights. The large yard is fully fenced, and comes with a custom playhouse. The basement is undeveloped and ready for your finishing ideas. This home is centrally located, in a family friendly neighbourhood, close to Transit, shopping and nearby trails.