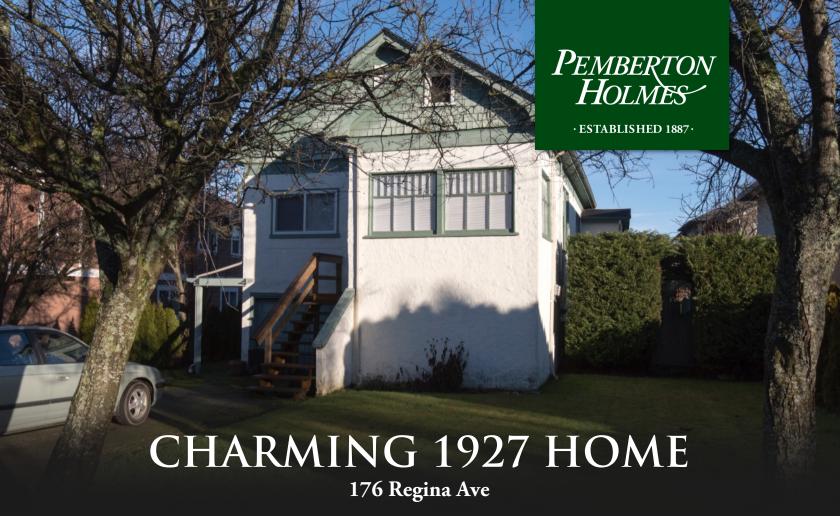

## 3 BEDROOMS, 1 BATHROOM

Welcome Home! This lovely 1927 3 br. home is full of character and charm. From the lovely sun porch at the front of the house to the bright spacious kitchen with eating area, this home has lots of natural light. A charming dining room off the kitchen could also be used as a den or family room. The rooms are spacious throughout the home with wood floors on the main, and a convenient electric fireplace in the living room to enjoy on those cold nights. The large yard is fully fenced, and comes with a custom playhouse. The basement is undeveloped and ready for your finishing ideas. This home is centrally located, in a family friendly neighbourhood, close to Transit, shopping and nearby trails.

Priced at \$599,900

Area Gateway
Bedrooms 3
Bathrooms 1
Lot Size 0.13
Floor Space 1364

 Age
 1927

 Taxes
 2516

 Tax Year
 2017

 MLS#
 386593

 Parking
 2 Spaces

Alannah Brenan