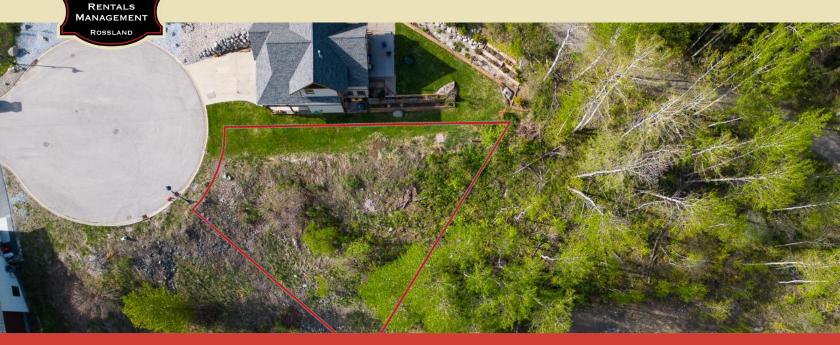

# **1021 SILVERTIP ROAD**

This parcel is located off & away from the busy thoroughfare of Redstone Dr., at the end of a quiet cul-de-sac. All services are at the lot line or nearby. Right of Way that runs along the southern property border for underground services that ensures a no-build area, guaranteeing extra space between the neighbour at 1019 Silvertip Rd. Nearby & newly renovated Wagon Rd. makes pedestrian access to Rossland a breeze.

Land slopes downhill lending itself to a home design with fewer stairs, walk into the main level. Lot area is 9234 sq ft (858 sq m.) Properties at Redstone are a great value to buy with so much enthusiasm for Rossland & our healthy local economy. GST tax has been paid on this property - added 5% value!