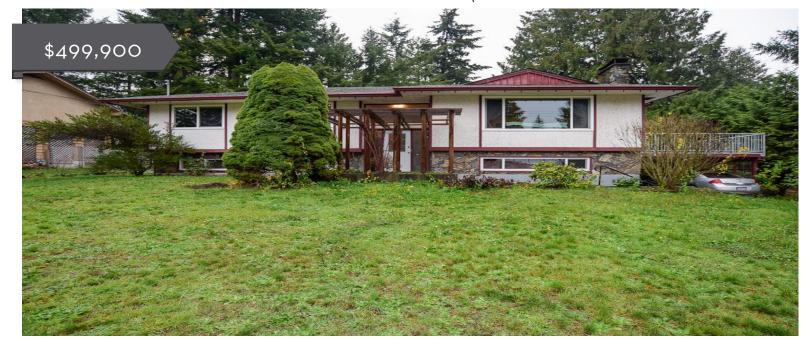

## CHRISTOPH

REAL ESTATE GROUP

1590 Tull Ave

LOT ACRES:.28 LOCATION:Courtenay BEDROOMS:6 BATH:2 SQUARE FOOTAGE: 2468

Jakob Christoph

PERSONAL REAL ESTATE CORPORATION

office cell

250-702-6408 office@wefindyourway.ca www.wefindyourway.ca web

## About 1590 Tull Ave

Opportunity in central Courtenay - legal up/down full duplex spread over 2468sqft offers 6 bedrooms on a large .28 acre lot. Perfect for a large family, investor or owner occupier looking for a mortgage helper. Upper level suite (split entry) features spacious living room with wood fireplace, dining & kitchen with access to the newly updated 21x19 vinyl deck, Plus 3 bedrooms & 4pc bathroom. Ground floor suite with 3 more bedrooms, 3pc, storage closet, kitchen, dining, spacious living room with fireplace & mudroom. Newer electric forced air furnace, updated vinyl windows, 2 new fridges. Each suite has it's own washer/dryer. Downstairs tenants pay \$800/mo & would like to remain. Inside & outside recently professionally cleaned and move in ready. Built in speakers upstairs for home theatre. Private backyard with Mature trees, fencing, garden area & shed. Lots of parking, good bones & cute curb appeal - looks like a family home from the exterior. Offers must include subject to