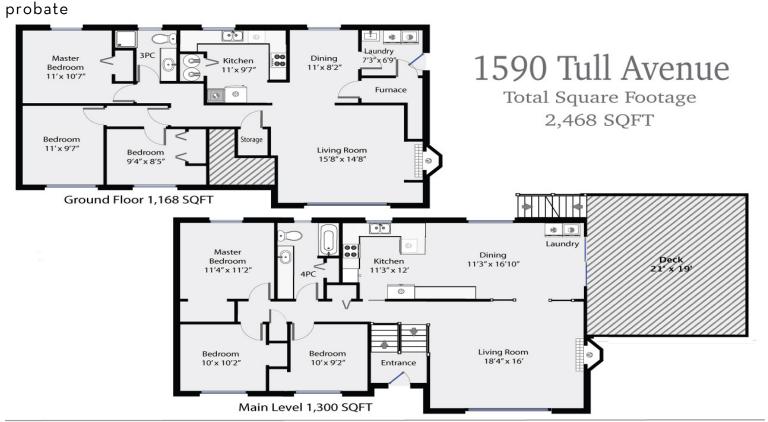

## About 1590 Tull Ave

Opportunity in central Courtenay - legal up/down full duplex spread over 2468sqft offers 6 bedrooms on a large .28 acre lot. Perfect for a large family, investor or owner occupier looking for a mortgage helper. Upper level suite (split entry) features spacious living room with wood fireplace, dining & kitchen with access to the newly updated 21x19 vinyl deck, Plus 3 bedrooms & 4pc bathroom. Ground floor suite with 3 more bedrooms, 3pc, storage closet, kitchen, dining, spacious living room with fireplace & mudroom. Newer electric forced air furnace, updated vinyl windows, 2 new fridges. Each suite has it's own washer/dryer. Downstairs tenants pay \$800/mo & would like to remain. Inside & outside recently professionally cleaned and move in ready. Built in speakers upstairs for home theatre. Private backyard with Mature trees, fencing, garden area & shed. Lots of parking, good bones & cute curb appeal - looks like a family home from the exterior. Offers must include subject to

PREPARED FOR EXCLUSIVE USE OF JAKOB CHRISTOPH
MEASUREMENTS ON PLANS ARE INTENDED FOR VISUAL
REFERENCE ONLY AND SHOULD BE VERIFIED.
ALL AREA SQFT TOTALS ARE INCLUSIVE OF EXTERIOR WALLS.
ALL INTERIOR DIMENSIONS ARE FROM INTERIOR WALLS.