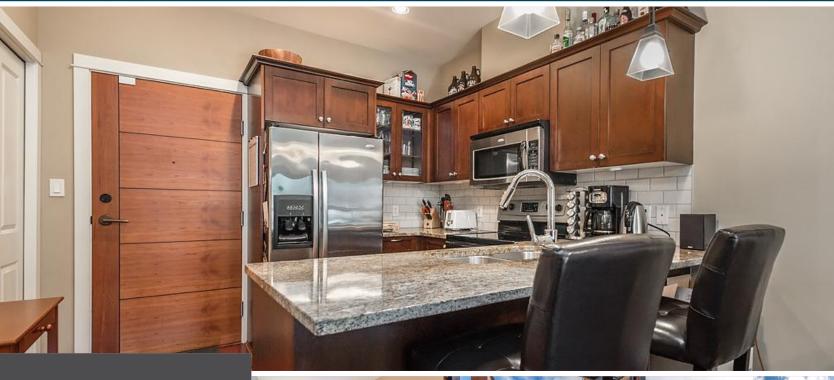

## Two Bedroom Condo in the Aspens Building

incredible views of Mill Hill and the picturesque surrounding landscape. The spacious floorplan features 9ft ceilings, and an open kitchen with granite countertops and stainless-steel appliances, overlooking the living/dining area and ensuite bath. The large second bedroom is just across the hall from the 4pc bath with soaker tub. Enjoy the sights while relaxing on your balcony on the quiet side of the building. Convenient in-suite laundry is included, as well as separate storage (located on the same floor as the condo), and secure underground parking, as well as a fully-equipped gym. Terrific location near Thetis Lake and the Galloping Goose Trail - a great place for those who enjoy the outdoors, with easy access to the highway and nearby amenities.