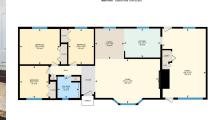

## SOUTH COURTENAY RANCHER

\$ 619,000

3523 BEACHWOOD RD COMOX VALLEY

Area Courtenay South
Bedrooms 3
Bathrooms 1
Lot Size 17859.6
Floor Space 1309
Age 1958
Taxes 3751
Tax Year 2022
MLS# 919452
Parking

To view interactive floor plans scan this QR code with your smart phone

## 3523 Beachwood Rd

This 3 Bdrm Rancher is located on a large lot at the South end of Courtenay and has been totally renovated and features many updates. The floor plan is open and spacious with a large Family room, a separate Living room with Bay window and gas fireplace kitchen with maple cabinets, tile backsplash, stainless appliances - adjoining the South facing kitchen nook, drenched in afternoon sunlight. The 4-pc bathroom has quartz countertop, there is a deep soaker tub with new surround with built in shelf. Exterior features include new perimeter drains, recent connections to City of Courtenay services, a large .41 of an acre corner lot, with road access on Beachwood, a detached carport with separate workshop area, and outdoor patio area with arbour for shade on those hot summer afternoons. The added bonus is the Ocean view from the front window across the Bay towards Comox, with bright morning sun, and all of this close to walking paths, and beach access across the street.