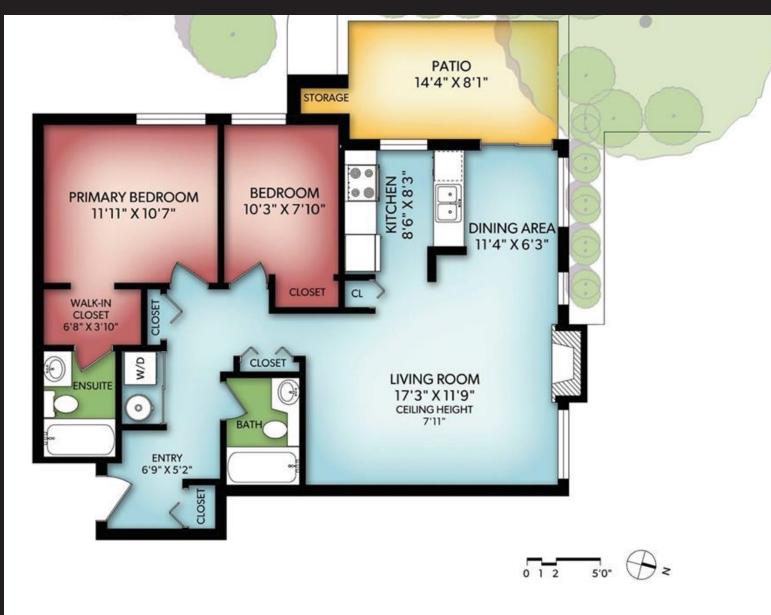

## #101-2527 Quadra St

JP Tait Pemberton Holmes - Oak Bay

Area Bedrooms Bathrooms Lot Size Floor Space Hillside 1,098

Year Built 1993 Strata Fee \$427.48 MLS# 955643 Parking 1

## #101 - 2527 Quadra St

Fantastic 2-bedroom, 2 full bathroom condo that you will love in Quadra Village. Desirable ground level CORNER UNIT with oversized patio and one of the best floorplans. Quiet building with only two other units on the ground floor. Lots of updates with modern floor tile in the bathrooms, laminate floors throughout, stainless steel appliances & in-suite laundry. LARGE PATIO partially covered for year-round use while also providing plenty of afternoon sunshine, more private than most of the decks with hedges and trees sheltering from the street. Living room has a GAS FIREPLACE (gas included in the strata fee) making for low utilities costs! Convenient location in the heart of Quadra Village near popular Caffe Fantastico and Crystal Pool, around the corner from the grocery store, pharmacy, and plenty of restaurants & shops. Easy 10-minute walk to downtown. Public transit at the doorstep, direct bus to UVic and Camosun. Very well-managed strata with generous pet policy of 2 cats and 1 dog.