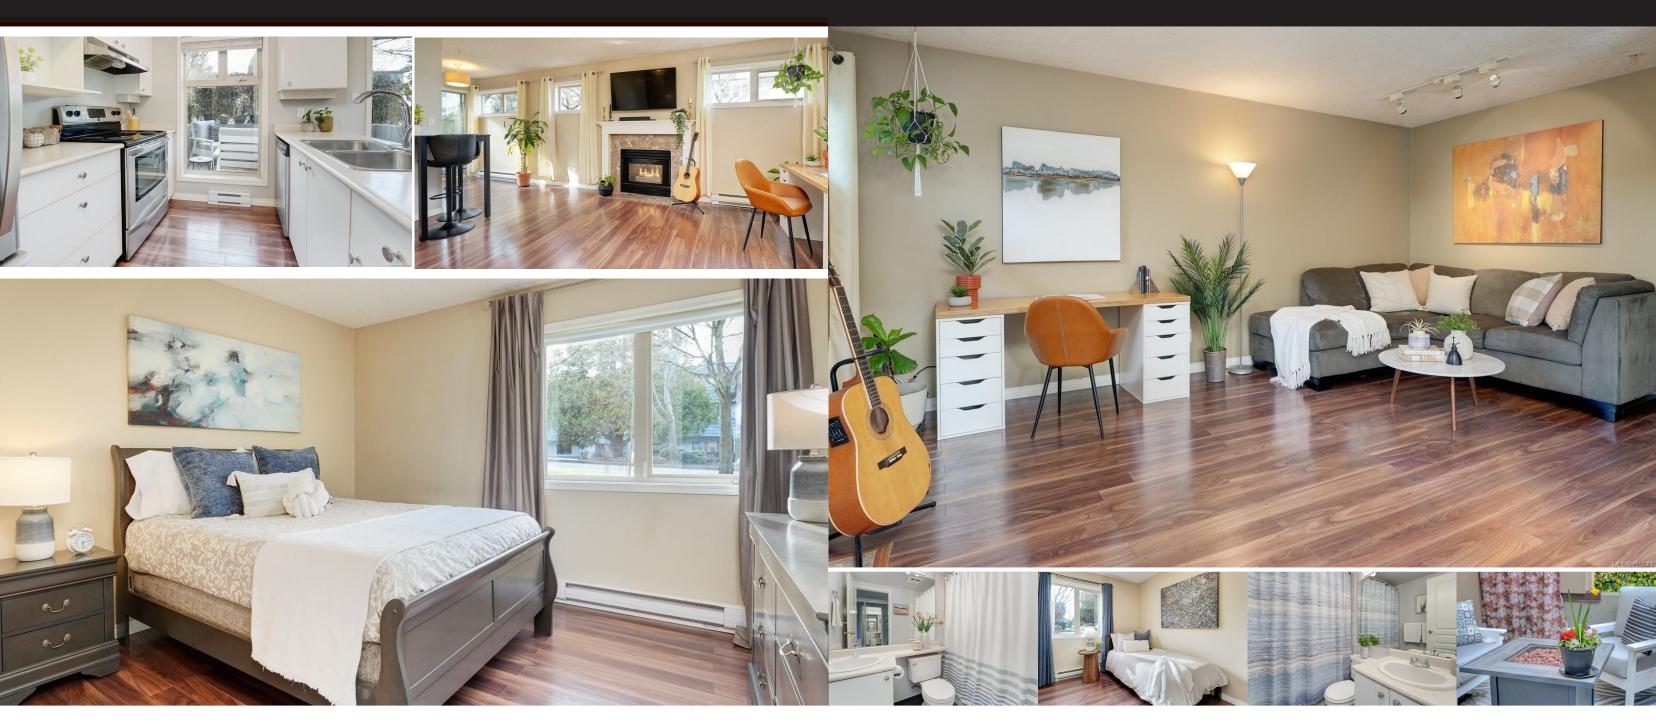

## #101 - 2527 Quadra St

Fantastic 2-bedroom, 2 full bathroom condo that you will love in Quadra Village. Desirable ground level CORNER UNIT with oversized patio and one of the best floorplans. Quiet building with only two other units on the ground floor. Lots of updates with modern floor tile in the bathrooms, laminate floors throughout, stainless steel appliances & in-suite laundry. LARGE PATIO partially covered for year-round use while also providing plenty of afternoon sunshine, more private than most of the decks with hedges and trees sheltering from the street. Living room has a GAS FIREPLACE (gas included in the strata fee) making for low utilities costs! Convenient location in the heart of Quadra Village near popular Caffe Fantastico and Crystal Pool, around the corner from the grocery store, pharmacy, and plenty of restaurants & shops. Easy 10-minute walk to downtown. Public transit at the doorstep, direct bus to UVic and Camosun. Very well-managed strata with generous pet policy of 2 cats and 1 dog.