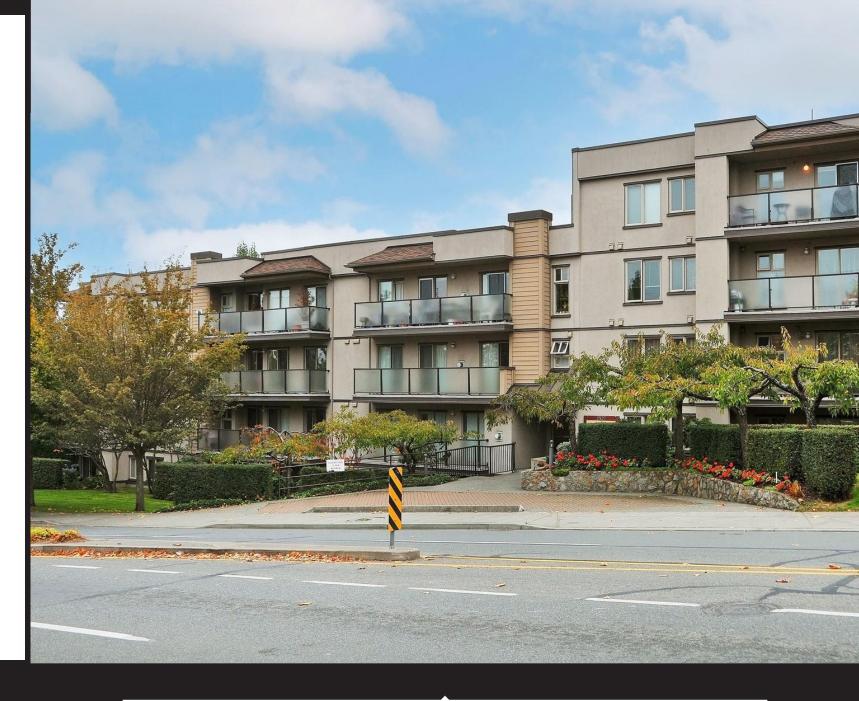

## #101 - 2527 Quadra St

Fantastic 2-bedroom, 2 full bathroom condo that you will love in Quadra Village. Desirable ground level CORNER UNIT with oversized patio and one of the best floorplans. Quiet building with only two other units on the ground floor. Lots of updates with modern floor tile in the bathrooms, laminate floors throughout, stainless steel appliances & in-suite laundry. LARGE PATIO partially covered for year-round use while also providing plenty of afternoon sunshine, more private than most of the decks with hedges and trees sheltering from the street. Living room has a GAS FIREPLACE (gas included in the strata fee) making for low utilities costs! Convenient location in the heart of Quadra Village near popular Caffe Fantastico and Crystal Pool, around the corner from the grocery store, pharmacy, and plenty of restaurants & shops. Easy 10-minute walk to downtown. Public transit at the doorstep, direct bus to UVic and Camosun. Very well-managed strata with generous pet policy of 2 cats and 1 dog.