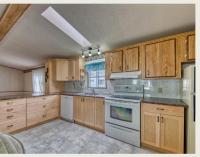

## 65-2400 Oakdale Way

\$149,900

65-2400 Oakdale Way

65-2400 Oakdale Way

scan this QR code with your smart phone

Well kept home in quiet area of the park. Featuring carport, large covered deck, and room to garden! This home has updates to the kitchen, with a nice open layout. The bedrooms are at opposite ends of the home, large master bdrm has walk in closet and 3 pc ensuite. The ensuite has an updated walk in shower. There's nothing to do here but move in and enjoy. Furnace and hotwater tank are updated. It has central a/c, new dishwasher, garden shed. The 3 pc Krug bedroom suite is also included if the buyer would like. Pad rental is \$555/month. Check out the photos, and click on the multimedia tab to see the video.