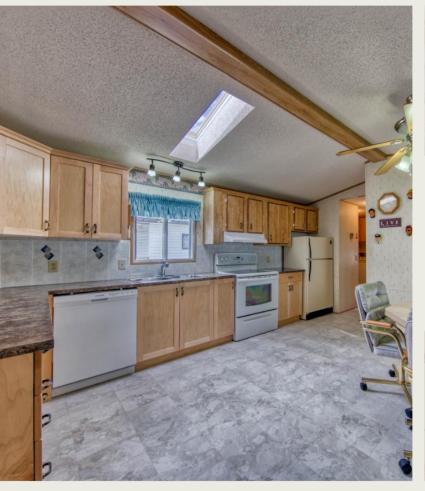

## 65-2400 Oakdale Way

\$149,900

65-2400 Oakdale Way

65-2400 Oakdale Way

scan this QR code with your smart phone

Well kept home in quiet area of the park. Featuring carport, large covered deck, and room to garden! This home has updates to the kitchen, with a nice open layout. The bedrooms are at opposite ends of the home, large master bdrm has walk in closet and 3 pc ensuite. The ensuite has an updated walk in shower. There's nothing to do here but move in and enjoy. Furnace and hotwater tank are updated. It has central a/c, new dishwasher, garden shed. The 3 pc Krug bedroom suite is also included if the buyer would like. Pad rental is \$555/month. Check out the photos, and click on the multimedia tab to see the video.