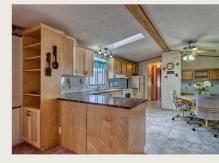

## 65-2400 Oakdale Way

\$149,900

65-2400 Oakdale Way

65-2400 Oakdale Way

scan this QR code with your smart phone

Well kept home in quiet area of the park. Featuring carport, large covered deck, and room to garden! This home has updates to the kitchen, with a nice open layout. The bedrooms are at opposite ends of the home, large master bdrm has walk in closet and 3 pc ensuite. The ensuite has an updated walk in shower. There's nothing to do here but move in and enjoy. Furnace and hotwater tank are updated. It has central a/c, new dishwasher, garden shed. The 3 pc Krug bedroom suite is also included if the buyer would like. Pad rental is \$555/month. Check out the photos, and click on the multimedia tab to see the video.