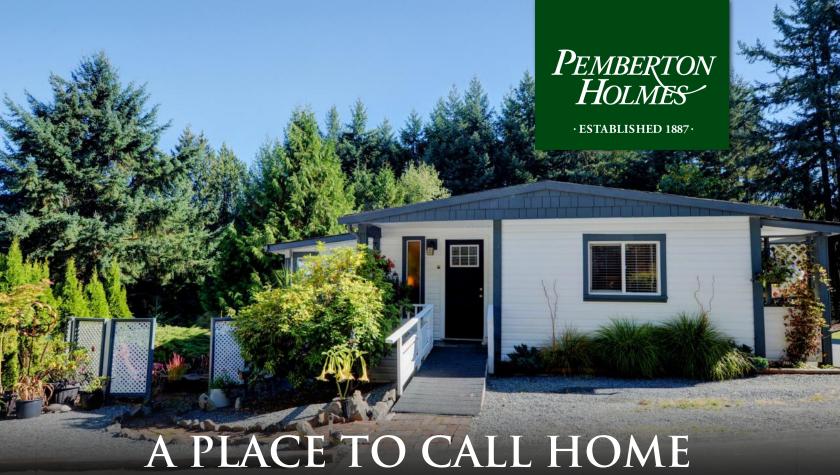

10-4544 Lanes Rd

## 3 BEDROOMS, 2 BATHROOMS

A Artist Retreat. Stunning makeover with the ocean and mountains as a backdrop. Property is private with sunshine streaming in from all sides! Open living spaces flow around a featured woodstove hearth with wood crafted Living Edge mantle. Brand new glass topped range compliments the granite accents and white cabinetry in kitchen. French doors lead to the sunroom with easy access to outdoor pleasures; including your own attached large workshop with power! Crisp and Clean fully updated home surrounded by landscaped gardens with patio. Lots of extra storage in crawl space with two easy accesses. Plus brand new shed. Quieter lifestyle at this 55+ Edgewater Terrace MHP in desirable Cowichan Bay. This decorators dream 3 bedroom home is tucked away on a corner pad a good distance from the main road. Only 19 residences share this wonderful place. Relax and experience the wildlife. This well maintained park is zoned MP-1, and new tenants must be approved by management. Pad fees are \$425/mth.