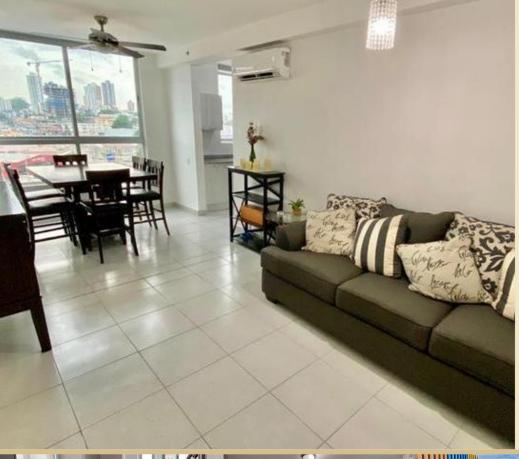

## CONDO FOR RENT OR SALE FURNISHED

Cozy 72m2 apartment, furnished near the city in the Parque Lefevre area, has 2 bedrooms, 2 bathrooms, living room-dining room and a sofa bed, in the kitchen area you have your refrigerator, 4-burner stove, laundry with its laundry center and water heater, split air conditioners in the bedrooms and living room. The Building has a social area, a lobby with two elevators and a security checkpoint.