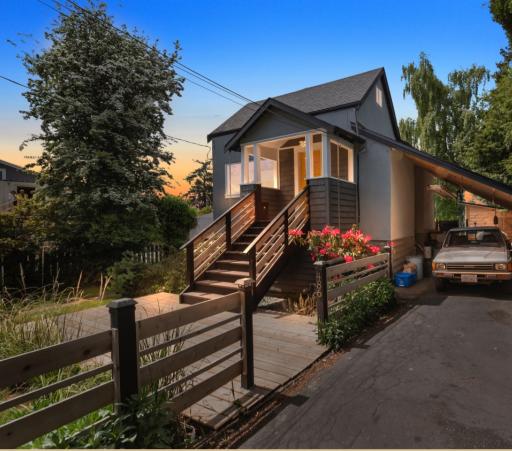

## 486 Grafton St

Fully renovated, 1920's, 3 level, 3 BR, 3BA, character home on a no-through street in a quiet Esquimalt neighbourhood with additional, new 1 BR suite. Extensive, professional renovations to everything in this home have been painstakingly undertaken: new kitchens, baths, laundry, exterior, decks - nearly everything is new. This property is in a great location close to CFB Esquimalt, the ocean and all amenities. Featuring 1486 finished SF with a bright, open floor plan and gas stove that heats the upper 2 floors. All big ticket items previously done: roof, windows, 200 amps, HW tank, and EnerGuide rating of 69. Large south-facing decks that overlook a beautiful, quiet backyard that soaks in the sun all afternoon and is perfect for entertaining, kids and pets. New shop or studio out back adds to the ambience and has all sorts of potential: nanny, in-laws, students, teens? It's all waiting. A pleasure to view or show and much worth the visit!