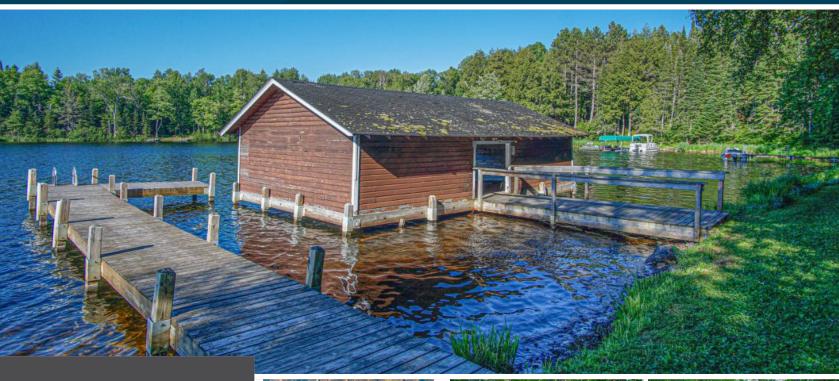

## Exclusive Camp Mishiki Parcel w/Boathouse

Incredible Harris Lake parcel with Wet Boathouse! This stunning lot includes 1.5 acres, 305' frontage on exclusive gin-clear Harris Lake, and a very rare wet 3-stall boathouse. Situated on the historic Camp Mishike Peninsula, this gently sloping lot is nestled on the Northern side of the peninsula and offers panoramic views of this magnificent 507-acre Class A Musky lake that also offers excellent Walleye fishing. Take your pick of numerous areas where you can build and the topography of this property favors a walkout lower level design. This remarkable property presents the ideal venue for your Northwoods lodge! Come see today and imagine the possibilities