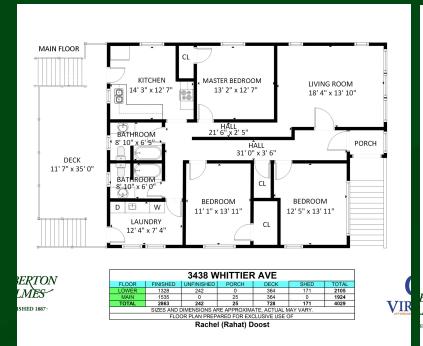

#### 3438 Whittier Ave

This well maintained and solid built house features on the main level 3 generously sized bedrooms and 2 updated 4 piece bathrooms, a nice kitchen and living room with wood burning fireplace. The lower level offers a open concept 3 bedroom 2 bathroom fully self contained suite with own electrical and hot water tank, 8" of insulation with Rbar that separates noise between levels. You will enjoy the Southwest facing backyard with fruit trees and storage shed. Conveniently this house offers two driveways, one for the suite and one for the main house. Lots of parking for your RV, boat, cars etc.

#### 3438 Whittier Ave

Area Rudd Park
Bedrooms 6
Bathrooms 4
Lot Size 0.16
Floor Space 2830

Age Taxes Tax Year MLS# Parking

RACHEL (RAHAT) DOOST
Pemberton Holmes - Cloverdale

Scan this QR Code with your smart phone 250 508 0171 rachel.doost.ph@gmail.com www.DoostRealEstate.com