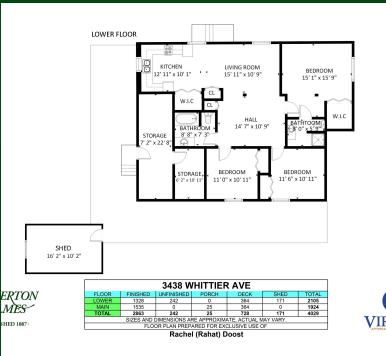

#### 3438 Whittier Ave

This well maintained and solid built house features on the main level 3 generously sized bedrooms and 2 updated 4 piece bathrooms, a nice kitchen and living room with wood burning fireplace. The lower level offers a open concept 3 bedroom 2 bathroom fully self contained suite with own electrical and hot water tank, 8" of insulation with Rbar that separates noise between levels. You will enjoy the Southwest facing backyard with fruit trees and storage shed. Conveniently this house offers two driveways, one for the suite and one for the main house. Lots of parking for your RV, boat, cars etc.

#### 3438 Whittier Ave

Area Rudd Park
Bedrooms 6
Bathrooms 4
Lot Size 0.16
Floor Space 2830

Age Taxes Tax Year MLS# Parking

RACHEL (RAHAT) DOOST
Pemberton Holmes - Cloverdale

Scan this QR Code with your smart phone 250 508 0171 rachel.doost.ph@gmail.com www.DoostRealEstate.com