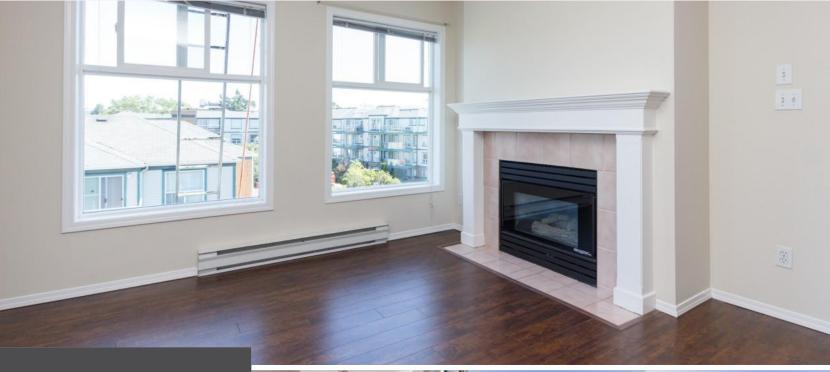

## Top Floor Condo at Chelsea Green!

Top floor, 2 bedroom, 2 bathroom condo with TWO large balconies! This condo boasts over 900 sqft of living space, with updated laminate flooring throughout. The open-concept living room features a gas fireplace and an adjoining dining area, plus the kitchen offers an eating nook and stainless steel appliances. The master bedroom includes a walk-in closet & full ensuite bathroom. Both bedrooms have balcony access. Bonus: In-suite laundry/storage room. Chelsea Green is a professionally managed building that offers secure underground parking & separate storage, and allows pets & rentals. Located just a block away from Uptown Shopping Centre, close to Swan Lake & the Galloping Goose, and just minutes to Downtown!