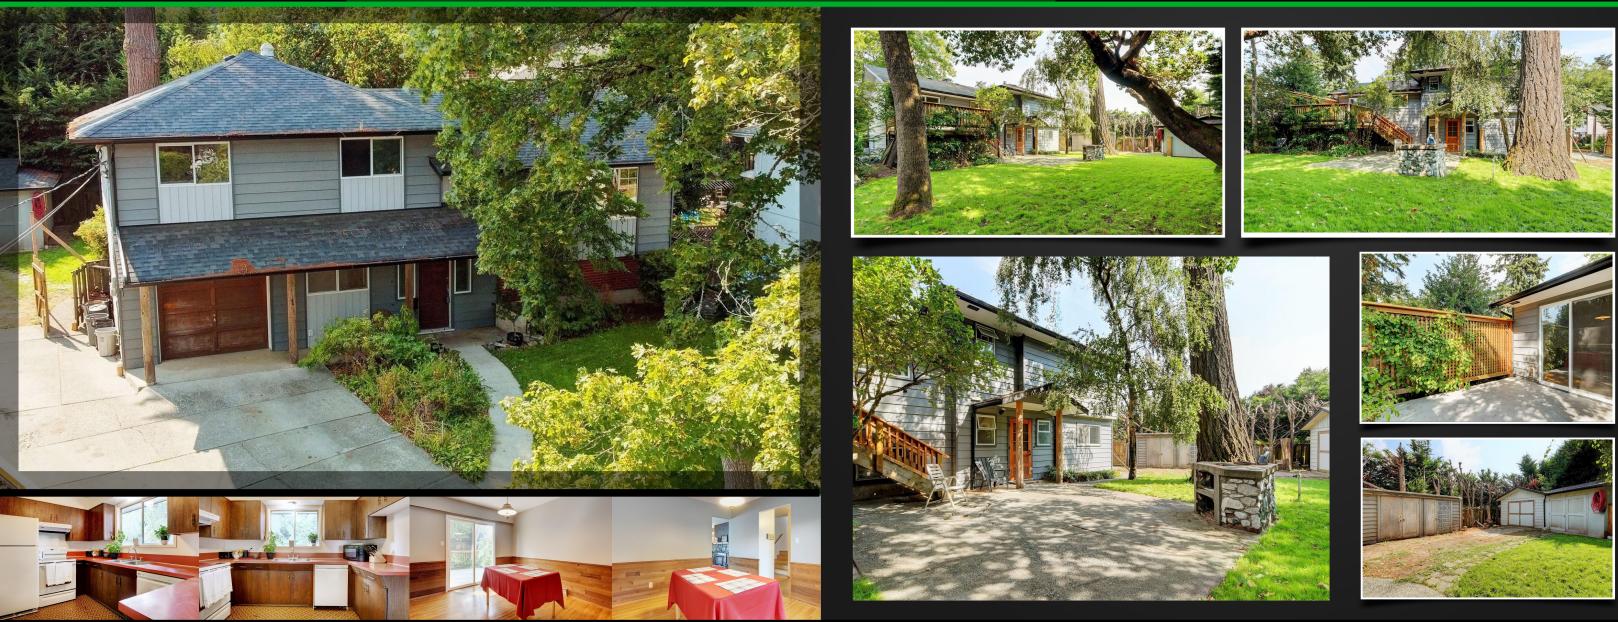

### 2916 Corrine Pl

First time on the market!! This home has been lovingly cared for by the same family since construction. Three bedrooms and one bathroom upstairs. Downstairs has a one bedroom selfcontained suite for extended family, as well as a large family room for the main and a den. The backyard is fully fenced and full of healthy, mature trees for shade and privacy. Lots of space to park your RV, boat or other toys. This quiet cul de sac is walking distance to Willway Elementary and a stone's throw to Goldstream Campground for some amazing greenspace. Many original features in excellent condition and just waiting for personal touches for the next chapter of its story. Easy to show. Call today to arrange a viewing.