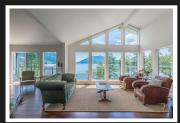

## 344 Arbutus Ave

MAPLE BAY walk on waterfront- 350 ft! Gated entrance and circular driveway on private 1.7 acres. Impressive, bespoke renovations by Clarafication Designs. Grand entrance hall to living area with vaulted ceilings, floor to ceiling windows and unobstructed ocean & mountain views. Open plan design has Verti and Feng Shui influences - German engineered flooring and unique lighting. Thoughtfully designed gourmet kitchen features Aga electric stove, marble counter tops and oak cabinets. Stunning ocean views from master bedroom & spa ensuite. Spacious bedrooms have built-in units. Lower floor features 5th bedroom with access to outside. Large entertainment room with access to patio to dine al fresco. Legal one bedroom suite with ocean view and patio. W1 zoning. Formal gardens at front; irrigation system and natural ocean landscape. Kayak, swim, fish or hike from your door. Village has marinas, pubs, float planes, rowing club & yacht club