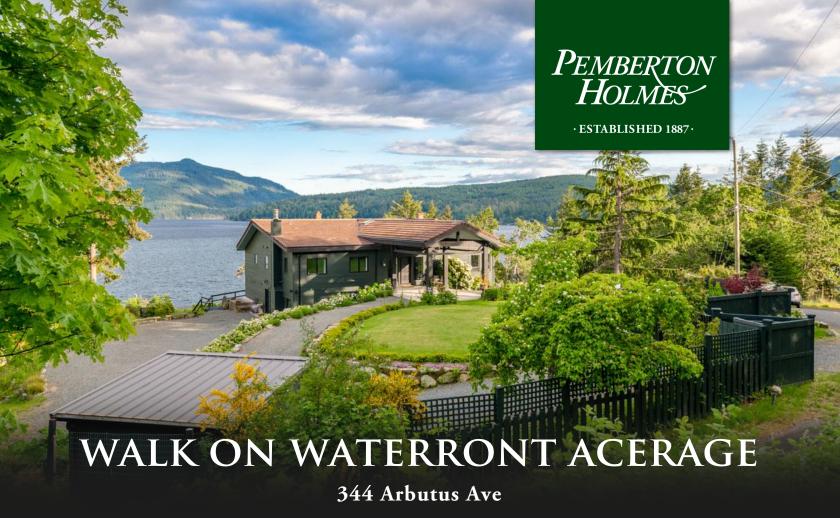

## 344 Arbutus Ave

MAPLE BAY walk on waterfront- 350 ft! Gated entrance and circular driveway on private 1.7 acres. Impressive, bespoke renovations by Clarafication Designs. Grand entrance hall to living area with vaulted ceilings, floor to ceiling windows and unobstructed ocean & mountain views. Open plan design has Verti and Feng Shui influences - German engineered flooring and unique lighting. Thoughtfully designed gourmet kitchen features Aga electric stove, marble counter tops and oak cabinets. Stunning ocean views from master bedroom & spa ensuite. Spacious bedrooms have built-in units. Lower floor features 5th bedroom with access to outside. Large entertainment room with access to patio to dine al fresco. Legal one bedroom suite with ocean view and patio. W1 zoning. Formal gardens at front; irrigation system and natural ocean landscape. Kayak, swim, fish or hike from your door. Village has marinas, pubs, float planes, rowing club & yacht club