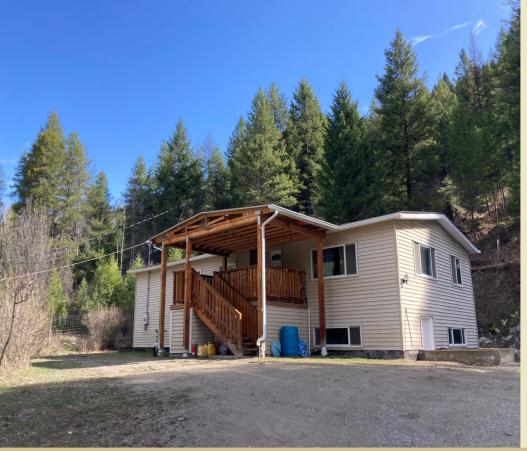

## PRIVATE FENCED FAMILY HOME

\$ 394,500

698 STRATHMORE AVENUE GREENWOOD, BC V0H 1J0

| Area        | Greenwood |
|-------------|-----------|
| Bedrooms    | 3         |
| Bathrooms   | 3         |
| Lot Size    | 0.64      |
| Floor Space | 2048      |
| Age         | 1974      |
| Taxes       | 1976      |
| Tax Year    | 2023      |
| MLS#        | 2475331   |
| Parking     |           |

## MLS 2475331

Very private family home in Greenwood, BC! This large 0.639 acre parcel is fully fenced to keep your children and pets safe. Backs onto crown land. Large shed for all of your garden storage needs and raised garden beds are deer fenced. Stay cool during the hot Summers on your covered deck, with enclosed storage underneath. This double wide mobile home has many recent updates including a new roof, furnace, hot water on demand, a separate 200 amp service in the basement, and all 3 bathrooms, to name a few. Live upstairs, with 3 bedrooms plus a den, and use the separate entrance basement for your guests, or take advantage of the roughed in kitchen, and rent it out for additional income. Great location! Greenwood is Canada's smallest City, with exceptional drinking water, and a relaxing lifestyle with affordable living. There's plenty of outdoor activities to do year round with the Trans Canada trail going right through, giving you access to many trails to explore. Escape the rat race, and come see why living in the Boundary Country is the place to be! Call your REALTOR® today!