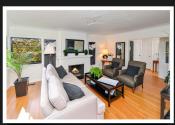

## 4 Bdrs, 2 Bths, New Addition, PLUS Unfinished Basement

On a quiet no-thru street in the heart of Maplewood, a block from Playfair Park, sits a gorgeous architecturally unique home with loads of charm! This home has been substantially updated but retains the original high-end features incl. corner windows in almost every room, coved ceilings, art deco feature walls, gleaming oak & fir floors. The kitchen & main bathroom have been completely updated with quartz counters, cabinets, sinks, & faucets. BONUS: there's a NEW 2012 ADDITION with a family room, master bedroom, walk-thru closet, and luxurious ensuite. The ensuite features a quartz counter, double sinks, heated floor, and beautifully tiled walls, backsplash and walk-in shower. The family room boasts a gas fireplace, built-in cabinets, and French doors that open to a private patio surrounded by lush gardens. An unfinished, walk-out basement with a good ceiling height of 7'4" has tons of potential! A new 2020 roof and a new 2015 gas furnace make this home move-in ready.