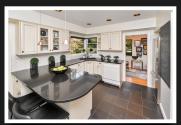

## 4 Bdrs, 2 Bths, New Addition, PLUS Unfinished Basement

On a quiet no-thru street in the heart of Maplewood, a block from Playfair Park, sits a gorgeous architecturally unique home with loads of charm! This home has been substantially updated but retains the original high-end features incl. corner windows in almost every room, coved ceilings, art deco feature walls, gleaming oak & fir floors. The kitchen & main bathroom have been completely updated with quartz counters, cabinets, sinks, & faucets. BONUS: there's a NEW 2012 ADDITION with a family room, master bedroom, walk-thru closet, and luxurious ensuite. The ensuite features a quartz counter, double sinks, heated floor, and beautifully tiled walls, backsplash and walk-in shower. The family room boasts a gas fireplace, built-in cabinets, and French doors that open to a private patio surrounded by lush gardens. An unfinished, walk-out basement with a good ceiling height of 7'4" has tons of potential! A new 2020 roof and a new 2015 gas furnace make this home move-in ready.