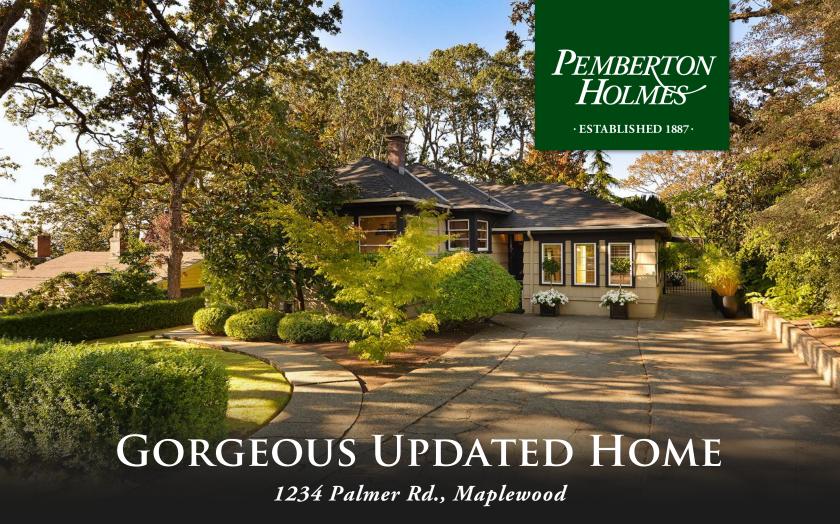

## 4 Bdrs, 2 Bths, New Addition, PLUS Unfinished Basement

On a quiet no-thru street in the heart of Maplewood, a block from Playfair Park, sits a gorgeous architecturally unique home with loads of charm! This home has been substantially updated but retains the original high-end features incl. corner windows in almost every room, coved ceilings, art deco feature walls, gleaming oak & fir floors. The kitchen & main bathroom have been completely updated with quartz counters, cabinets, sinks, & faucets. BONUS: there's a NEW 2012 ADDITION with a family room, master bedroom, walk-thru closet, and luxurious ensuite. The ensuite features a quartz counter, double sinks, heated floor, and beautifully tiled walls, backsplash and walk-in shower. The family room boasts a gas fireplace, built-in cabinets, and French doors that open to a private patio surrounded by lush gardens. An unfinished, walk-out basement with a good ceiling height of 7'4" has tons of potential! A new 2020 roof and a new 2015 gas furnace make this home move-in ready.