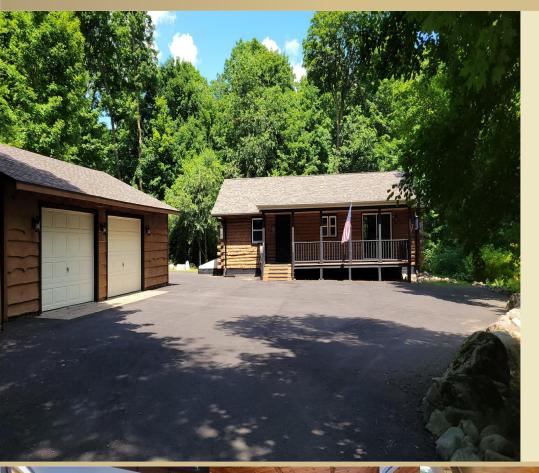

## N4214 MAPLE DR Antigo, WI

\$ 384,900

N4214 MAPLE DR Langlade Co.

Antigo 2-First Floor 2 Full 2.19 Acres 1608 1982 \$1,562 2023 207883 2 Car

To view interactive floor plans scan this QR code with your smart phone

## N4214 MAPLE DR

MOVE IN READY! This cozy country home is located a short distance from Antigo and nestled in a beautiful and quiet sub-division. The home has had several wonderful updates in the past year! Be sure to ask to see the list of improvements! You will enjoy the open concept floor plan, first floor laundry, walk-in showers, and the beautiful completely remodeled kitchen. All appliances are NEW in the last year! Off of the living area is a wonderful screened three season porch with access to a fenced area for your little ones or pets. The full basement is partially finished with a large family room, bath and bright utility area. Work from home? No problem. Cirrinity Fiber Optic is installed. Want to stay cool? No problem. Enjoy the comfort of the Mitsubishi AC. The sellers have meticulously improved this property so that all you have to do is move in! Access the ATV/UTV route from your home and travel the Northwoods for a day or days. This home is sure to please.