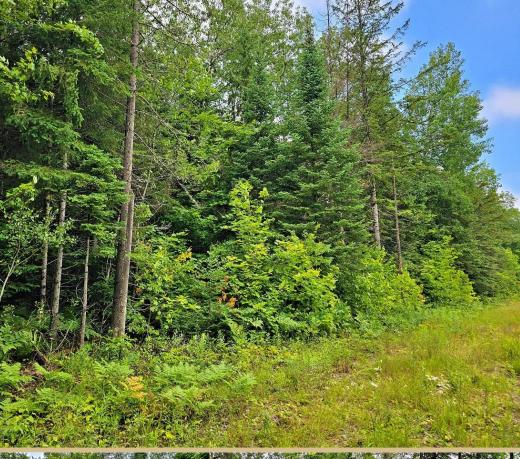

## 2.04 ACRES OF NICELY WOODED LAND, IN A PRIVATE SETTING

Remote 2.04 acre vacant lot with close proximity to Island Lk. This wooded lot has electric at the road, is nicely wooded with maple and poplar trees providing a beautiful natural setting. It has a cleared area plus another beautiful area nestled amongst the spaciously spaced trees. Electric and phone on the road (per seller) and located on a private easement road. Looking for a peaceful retreat? This location is perfect for outdoor enthusiasts, being on ATV and Snowmobile trail #9, to jump on your machine & hit the trails! Close to Island Lake for great fishing, boating and swimming. No restrictions so you can bring your camper or RV and start using it now, until you are ready to build.