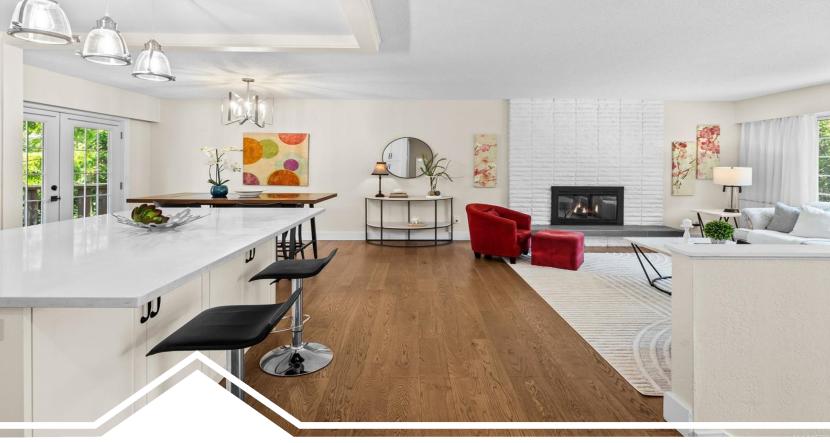

## **Listing Description**

Fully renovated family home with a legal one bedroom suite. Bright and spacious open concept kitchen featuring quartz counters, stainless steel Samsung appliances, and generously sized central island. The living room and dining area are sun-brightened and enhanced with hardwood flooring and French doors leading to a private deck in the back yard. 3 bedrooms on the main, updated main bath and a 2 pc en-suite for the master. The suite has its own entrance and separate hydro meter. There is potential to expand to add another bedroom. Newer roof and vinyl windows. Flat private lot, low maintenance yard. Just a few minutes walk to the 3.5km public trail surrounding Cedar Hill Golf course. Also a short stroll to the amazingly colorful Rhodos in Playfair Park. Minutes drive to shopping and bus routines. Come to see this cozy home in the heart of Maplewood!