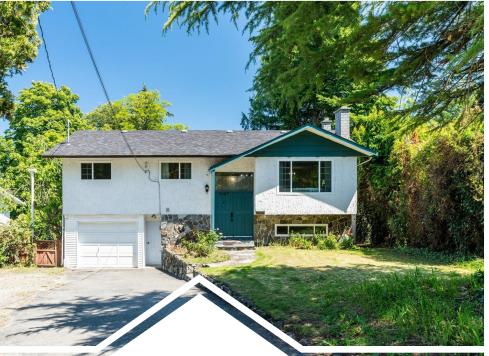

## **Maplewood Gem**

**3687 Blenkinsop Rd** 

\$1,088,000

## **Listing Description**

Fully renovated family home with a legal one bedroom suite. Bright and spacious open concept kitchen featuring quartz counters, stainless steel Samsung appliances, and generously sized central island. The living room and dining area are sun-brightened and enhanced with hardwood flooring and French doors leading to a private deck in the back yard. 3 bedrooms on the main, updated main bath and a 2 pc en-suite for the master. The suite has its own entrance and separate hydro meter. There is potential to expand to add another bedroom. Newer roof and vinyl windows. Flat private lot, low maintenance yard. Just a few minutes walk to the 3.5km public trail surrounding Cedar Hill Golf course. Also a short stroll to the amazingly colorful Rhodos in Playfair Park. Minutes drive to shopping and bus routines. Come to see this cozy home in the heart of Maplewood!