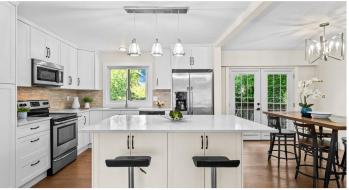

## **Listing Description**

Fully renovated family home with a legal one bedroom suite. Bright and spacious open concept kitchen featuring quartz counters, stainless steel Samsung appliances, and generously sized central island. The living room and dining area are sun-brightened and enhanced with hardwood flooring and French doors leading to a private deck in the back yard. 3 bedrooms on the main, updated main bath and a 2 pc en-suite for the master. The suite has its own entrance and separate hydro meter. There is potential to expand to add another bedroom. Newer roof and vinyl windows. Flat private lot, low maintenance yard. Just a few minutes walk to the 3.5km public trail surrounding Cedar Hill Golf course. Also a short stroll to the amazingly colorful Rhodos in Playfair Park. Minutes drive to shopping and bus routines. Come to see this cozy home in the heart of Maplewood!