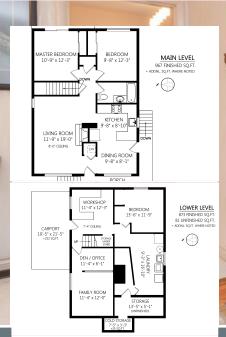

## Vic West - So Close to Everything!

Welcome home to Vic West! Just 5 minutes from downtown, this home is central to everything! Situated in a family neighbourhood, this 3 bed 1 bath home features a well cared for house, deck, patio and garden. With a full-height lower level, you can easily add family room or in-law suite. Located on a friendly blockwatch street, neighbours on either side have young children and truly look out for each other. The private and easy-care backyard is fully fenced and includes a large patio area and lovely reflection garden. The adjacent bus route and many parks in the area make this a very liveable and walkable home for a young family. Built in 1959, this home has been carefully maintained by a single family for 35 years. Bring your decorating ideas to put your personal touches in place and start enjoying your new home.

## Private, Quiet and Easy to Maintain

With a full-height lower level, you can easily add family room or in-law suite. Located on a friendly blockwatch street, neighbours on either side have young children and truly look out for each other. The private and easy-care backyard is fully fenced and includes a large patio area and lovely reflection garden. The adjacent bus route and many parks in the area make this a very liveable and walkable home for a young family.