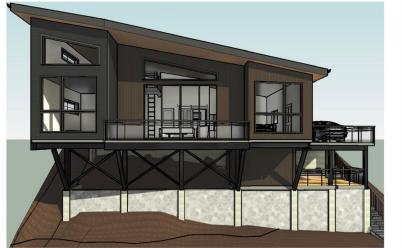

### **FEATURES**

Seller has secured the following:

- Approved Engineering Plan
- Approved Building Plans
- Environmental Report
- Ministry of Transport

Approval to construct next to the roadway

Functional Plans for 2-bedroom plus loft with ample outdoor living, large picture windows to soak in the lake views, parking for 2 cars. Property boasts 60' of waterfront, private dock and a buoy for mooring.