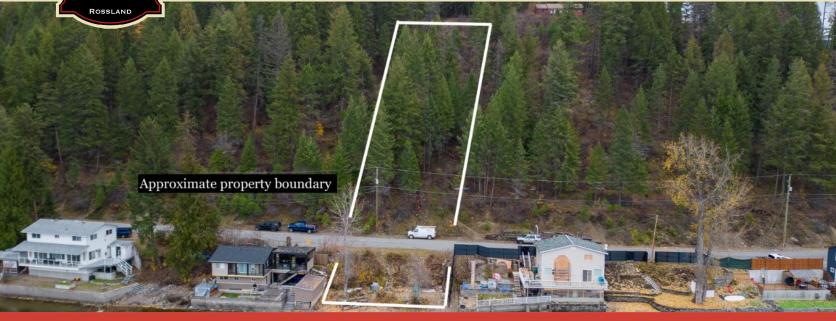

# **3123 EAST LAKE DR**

### LAKEFRONT LOT - CHRISTINA LAKE

PRIME OPPORTUNITY to own a Lakefront Lot on the Stunning Christina Lake, the warmest tree-lined lake in Western Canada, can be your to explore & enjoy. This exceptional property is a Summer Paradise for those who love boating, water sports, biking, kayaking, golfing, or simply relaxing and basking in the warmth of the season. Situated on the sunny side of the lake, revel in 12 hours of sunlight during the summer!

### **FEATURES**

Seller has secured the following:

- Approved Engineering Plan
- Approved Building Plans
- Environmental Report
- Ministry of Transport

Approval to construct next to the roadway

Functional Plans for 2-bedroom plus loft with ample outdoor living, large picture windows to soak in the lake views, parking for 2 cars. Property boasts 60' of waterfront, private dock and a buoy for mooring.